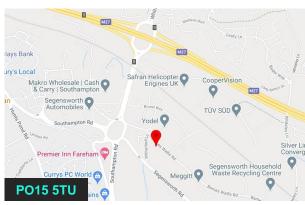

#### Location

This business centre is located in Segensworth, within easy reach of Junction 9 of the M27. Regular buses service the Industrial Park and there are bus stops located close to the centre. Swanwick train station is also within walking distance, linking the centre with larger stations at Fareham, Portsmouth and Southampton perfect for commuters. The newly developed Whiteley Shopping Village is just a short drive from the centre, offering a variety of shops, cafés and restaurants.