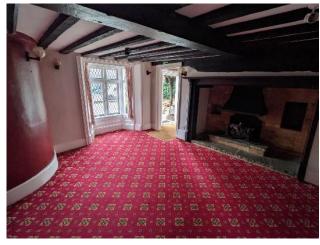

# DESCRIPTION

The subject property is formed of one retail space on the left-hand side and then offices on the right-hand side and across the upper parts. Internally the space has exposed wooden beams, painted walls, carpeted floors, power and data trunking, LED strip and spotlights and single glazed wooden windows. In general, the ground floor is in a good condition with only the carpet showing wear and tear and the upper parts are varying in condition with some areas having poor plastering and paintwork. This is due to the roof having been recovered in 2020 and new windows on the front elevation.