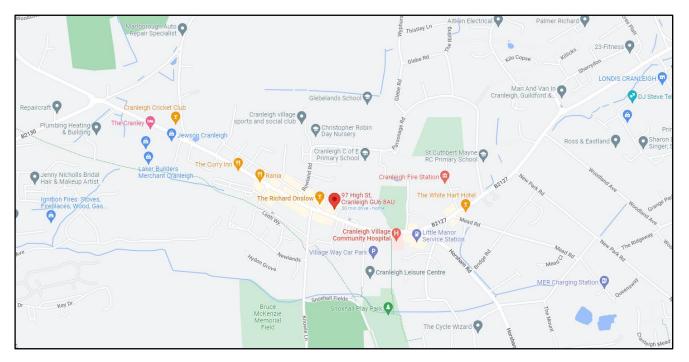

#### LOCATION

The premises are located centrally within Cranleigh; a village and civil parish, about 8 miles (13 km) southeast of Guildford in Surrey, claimed by some to be the largest village in England. It lies on a minor road east of the A281, which links Guildford and Horsham. The property is located in what would be considered to be 'Prime' location within the High Street in Cranleigh. Nearby occupiers include WHSmith, M&S Simply Food, The Richard Onslow Public House and Nationwide Building Society.