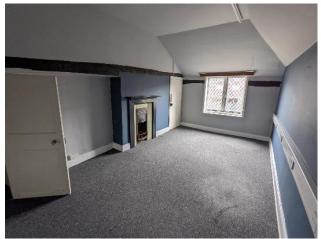

# DESCRIPTION

The subject property is formed of one retail space on the left-hand side and then offices on the right-hand side and across the upper parts. Internally the space has exposed wooden beams, painted walls, carpeted floors, power and data trunking, LED strip and spotlights and single glazed wooden windows. In general, the ground floor is in a good condition with only the carpet showing wear and tear and the upper parts are varying in condition with some areas having poor plastering and paintwork. This is due to the roof having been recovered in 2020 and new windows on the front elevation.