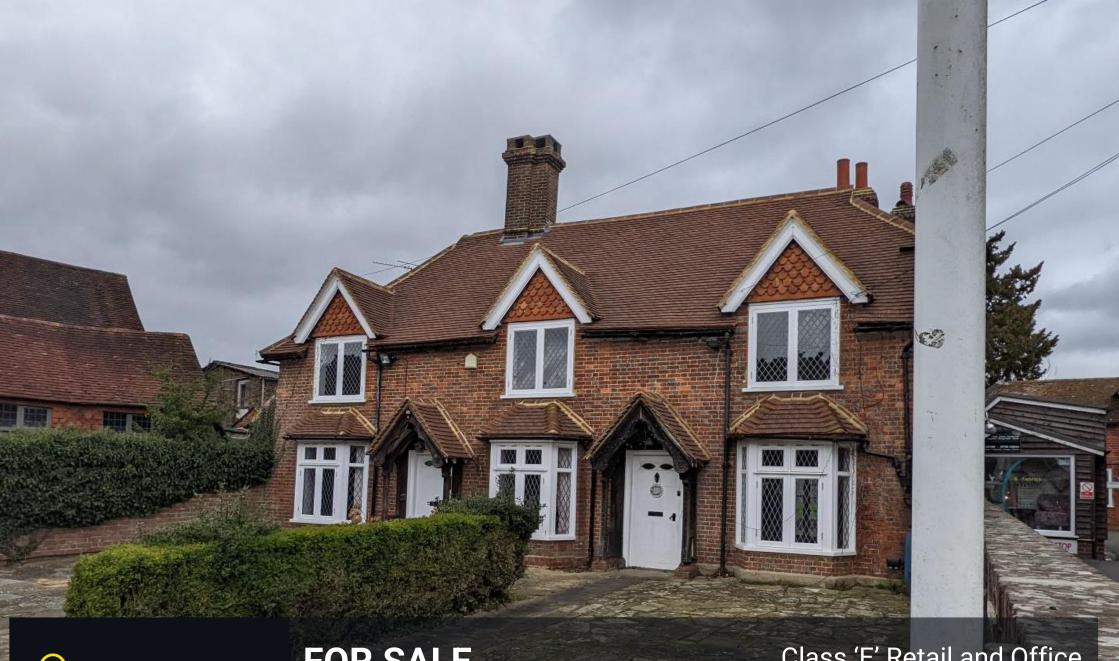

Owen
Isherwood

FOR SALE
STP OFFERS CONSIDERED

Class 'E' Retail and Office 1,837 sq. ft. (170.66 sq. m)

Oliver House, 97 High Street, Cranleigh, GU6 8AU

#### LOCATION

The premises are located centrally within Cranleigh; a village and civil parish, about 8 miles (13 km) southeast of Guildford in Surrey, claimed by some to be the largest village in England. It lies on a minor road east of the A281, which links Guildford and Horsham. The property is located in what would be considered to be 'Prime' location within the High Street in Cranleigh. Nearby occupiers include WHSmith, M&S Simply Food, The Richard Onslow Public House and Nationwide Building Society.

# DESCRIPTION

The subject property is formed of one retail space on the left-hand side and then offices on the right-hand side and across the upper parts. Internally the space has exposed wooden beams, painted walls, carpeted floors, power and data trunking, LED strip and spotlights and single glazed wooden windows. In general, the ground floor is in a good condition with only the carpet showing wear and tear and the upper parts are varying in condition with some areas having poor plastering and paintwork. This is due to the roof having been recovered in 2020 and new windows on the front elevation.