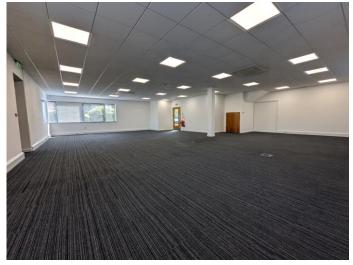

The accommodation is self contained & arranged over two floors. The building benefits from air cooling/heating, full carpeting and suspended ceiling with integral lighting. Perimeter & underfloor power/telecoms trunking is installed. A small kitchenette has also been recently added to the first floor. Wcs are present on both floors.

Overall, the accommodation has a high level of fit & finish representing the best available in the town.

E2 has allocated parking for 10 cars. Further unrestricted parking for other vehicles is available around Yeoman Way and the surrounding roads.