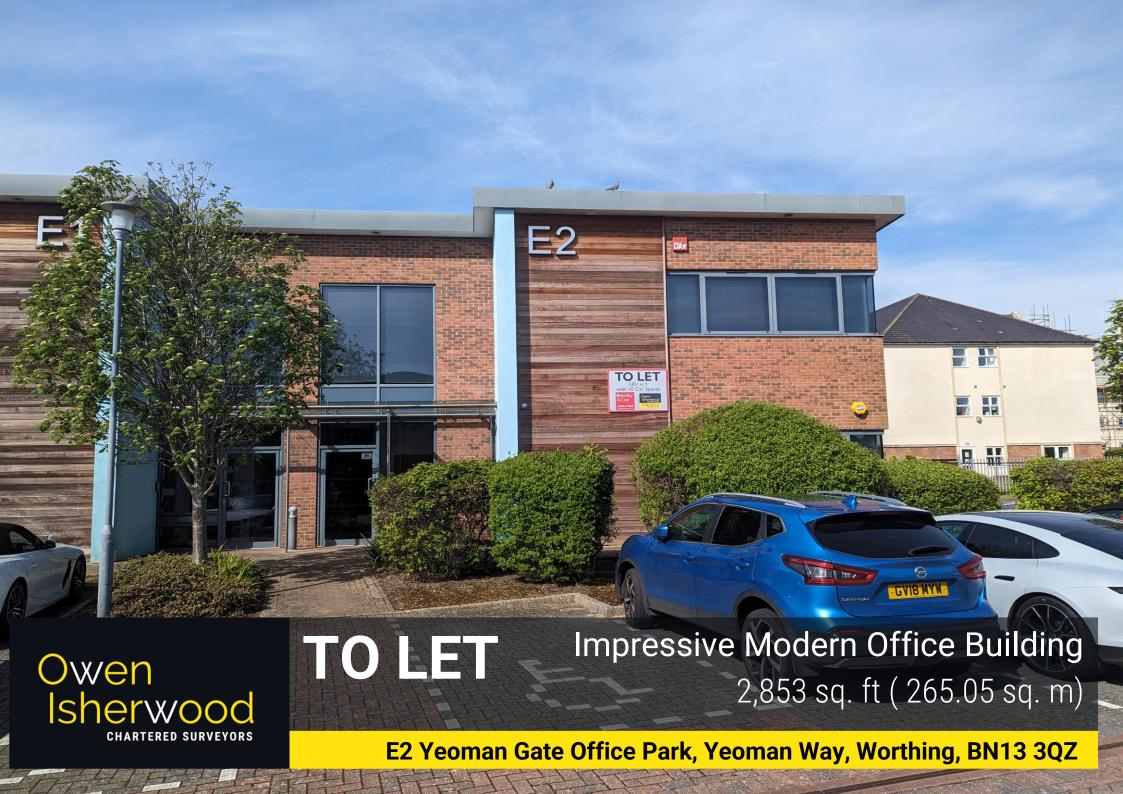

## **DESCRIPTION**

Yeoman Gate was constructed in 2007. It represents Worthing's premier office destination.

Building E2 is one of thirteen buildings on the park and occupies a position towards the middle of the estate with parking immediately adjacent.

Overall, the accommodation has a high level of fit & finish representing the best available in the town.

E2 has allocated parking for 10 cars. Further unrestricted parking for other vehicles is available around Yeoman Way and the surrounding roads.

## **ACCOMMODATION**

| Ground - Offices         | 1,325 sq. ft | 123.10 |
|--------------------------|--------------|--------|
| 1 <sup>st_</sup> Offices | 1,528 sq. ft | 141.95 |