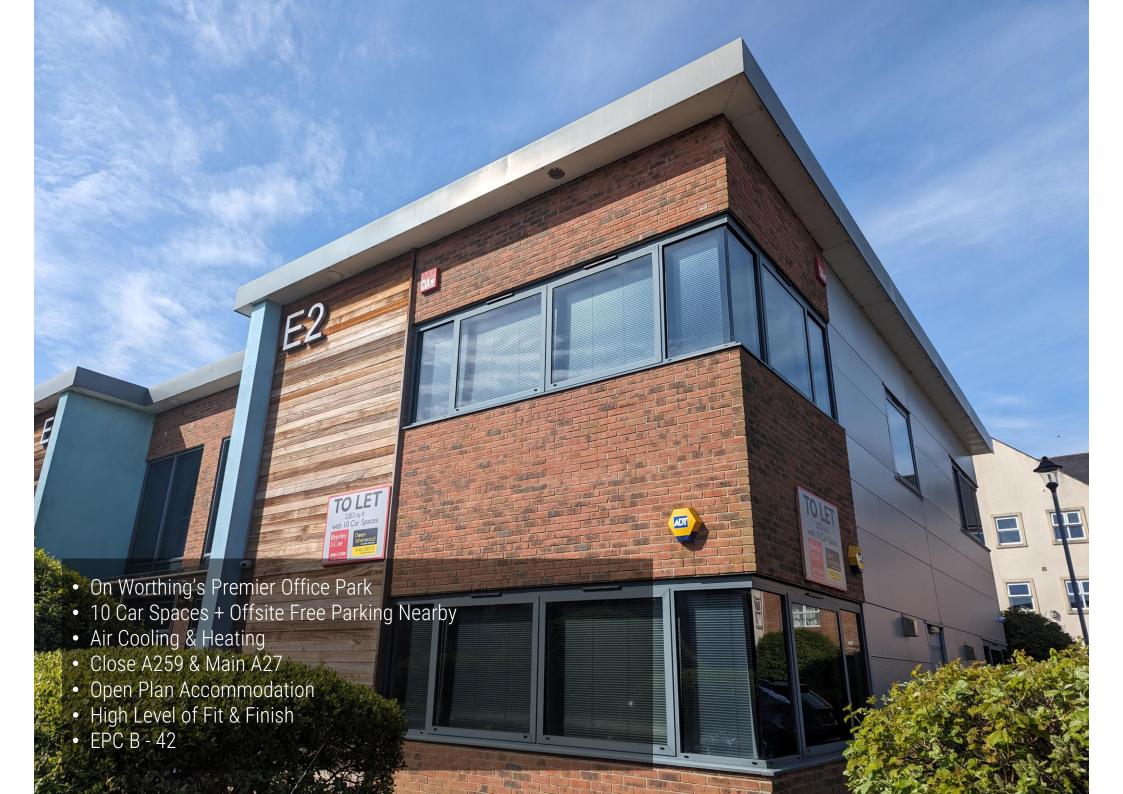

## **DESCRIPTION**

Yeoman Gate was constructed in 2007. It represents Worthing's premier office destination.

Building E2 is one of thirteen buildings on the park and occupies a position towards the middle of the estate with parking immediately adjacent.

The accommodation is self contained & arranged over two floors. The building benefits from air cooling/heating, full carpeting and suspended ceiling with integral lighting. Perimeter & underfloor power/telecoms trunking is installed. A small kitchenette has also been recently added to the first floor. Wcs are present on both floors.

Overall, the accommodation has a high level of fit & finish representing the best available in the town.

E2 has allocated parking for 10 cars. Further unrestricted parking for other vehicles is available around Yeoman Way and the surrounding roads.