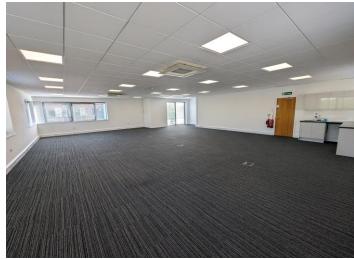

## **DESCRIPTION**

Yeoman Gate was constructed in 2007. It represents Worthing's premier office destination.

Building E2 is one of thirteen buildings on the park and occupies a position towards the middle of the estate with parking immediately adjacent.

The accommodation is self contained & arranged over two floors. The building benefits from air cooling/heating, full carpeting and suspended ceiling with integral lighting. Perimeter & underfloor power/telecoms trunking is installed. A small kitchenette has also been recently added to the first floor. Wcs are present on both floors.

Overall, the accommodation has a high level of fit & finish representing the best available in the town.

E2 has allocated parking for 10 cars. Further unrestricted parking for other vehicles is available around Yeoman Way and the surrounding roads.