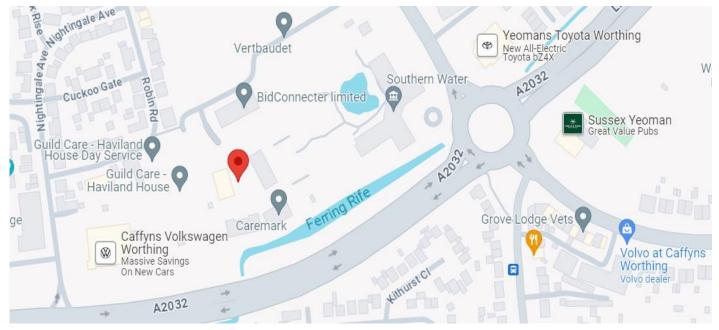

## LOCATION

The Estate is located to the west of the town centre off the A259 Littlehampton Road adjacent to the Southern Water headquarters building. Nearby occupiers include Equiniti, The Martlett Partnership, David Lloyd Leisure and Northbrook College.

The Estate is well served by the road network with swift access onto the main A27 via Titnore Lane. Regular bus services are available and Goring Mainline Railway Station is within a walkable distance and which offers regular services to London and along the coast.