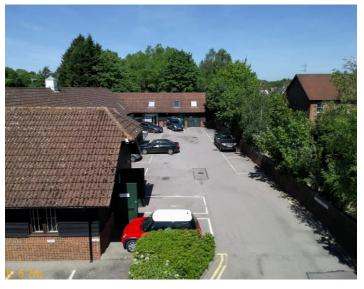

#### DESCRIPTION

Bramley Business Centre comprises two single-story, barnstyle buildings which are internally divided into 18 separate offices. The walls are part exposed brickwork and part weatherboard clad, with cement-tile roof coverings. In front of the buildings there is plenty of car parking. The offices have lockable outer security doors and internal glazed entrance doors. These offices have their own kitchenette areas and use of shared WCs.