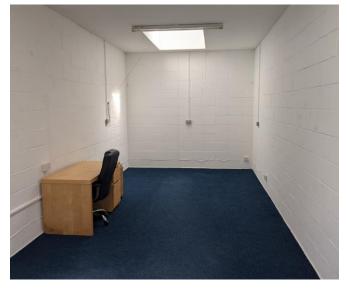

#### DESCRIPTION

Bramley Business Centre comprises two single-story, barnstyle buildings which are internally divided into 18 separate offices. The walls are part exposed brickwork and part weatherboard clad, with cement-tile roof coverings. In front of the buildings there is plenty of car parking. The offices have lockable outer security doors and internal glazed entrance doors. These offices have their own kitchenette areas and use of shared WCs.

#### ACCOMMODATION

| AVAILABLE | SQ FT | SQ M   |
|-----------|-------|--------|
| Office 8  | 1470  | 136.57 |
| Office 10 | 900   | 83.60  |