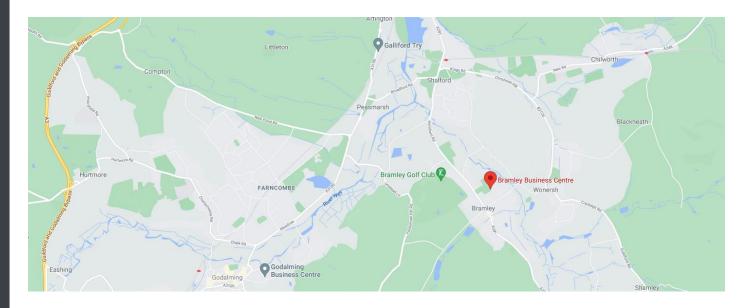

#### LOCATION

Bramley Business Centre is located alongside the Downs Link bridleway which runs on the path of the former railway line between Cranleigh and Guildford. The business Centre is on Station Road close to St Catherine's School and occupies the site of the former railway station, about 4 miles south of Guildford and 4 miles east of Godalming.