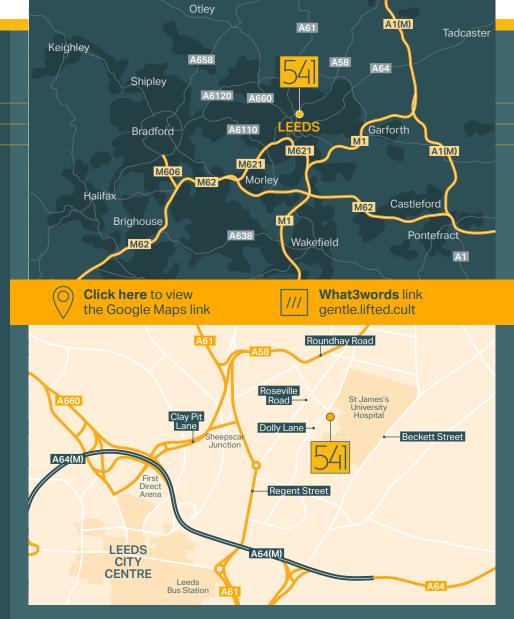

#### LOCATION

The property is strategically situated approximately 1 mile to the north east of Leeds City Centre and iswithin close proximity to two major arterial routes leading into the City being York Road (A64) and ScottHall Road (A61).

The premises are also located circa 2.5 miles north of the M621 Motorway and just over 4 miles north west of Junction 45 of the M1 Motorway.

The property itself is accessed off Dolly Lane, which leads directly onto Roseville Road (another majorarterial road into the City) via Rosebud Walk.