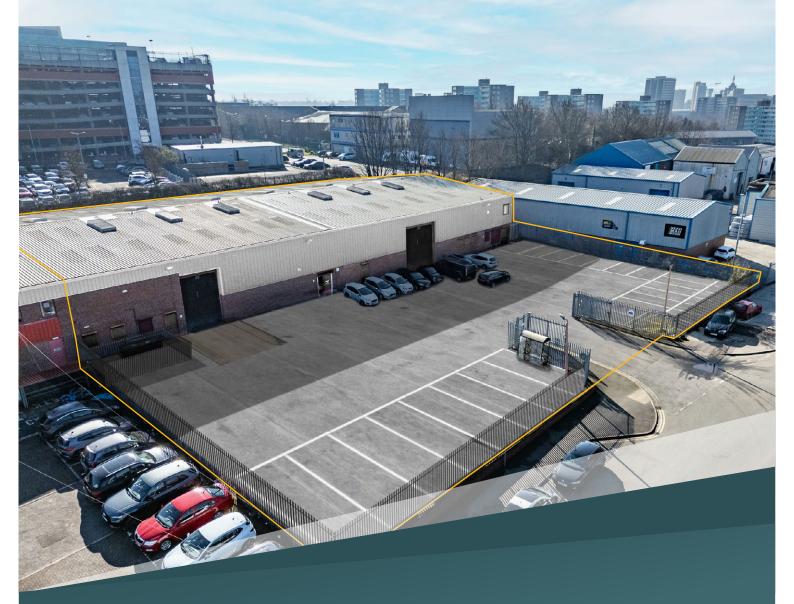

#### DESCRIPTION

The property will provide fully refurbished warehouse / industrial premises, which will benefit from thefollowing specification;

Eaves height of 6.2 metres

Large secure yard and loading area

Loading via 2 electric ground level doors

High quality ancillary office / welfare facilities

#### ACCOMMODATION

|                         | Sq. M    | Sq. Ft |
|-------------------------|----------|--------|
| Ground Floor<br>Offices | 104.33   | 1,123  |
| First Floor<br>Offices  | 104.55   | 1,125  |
| Warehouse               | 1,479.40 | 15,924 |
| Total                   | 1,688.28 | 18,172 |