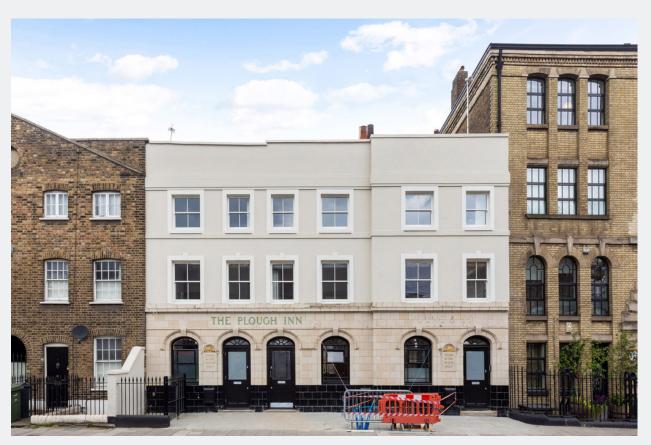

# 518 WANDSWORTH ROAD

CLAPHAM, SW8 3HT

CAFE TO LET 914 SQ FT (84.91 SQ M)

# 518 WANDSWORTH ROAD

CLAPHAM, SW8 3HT

# DESCRIPTION

Ground floor newly developed café space which forms part of a Grade II listed building which will be left in a shell and core condition.

The café benefits from an outdoor seating area to the front plus indoor seating for up to 50 people.

# LOCATION

518 Wandsworth Road is situated on the northside of Wandsworth Road behind The Plough Brewery on the junction with Silverthorne Road, immediately opposite the junction with North Street.

The area benefits from excellent transport links with Queenstown Road overground station providing a direct service to both Vauxhall and Clapham Junction. Wandsworth Road overground station is just a 2-minute walk away providing access to Greater London. The area is also well catered for with local bus services providing links to the surrounding areas.