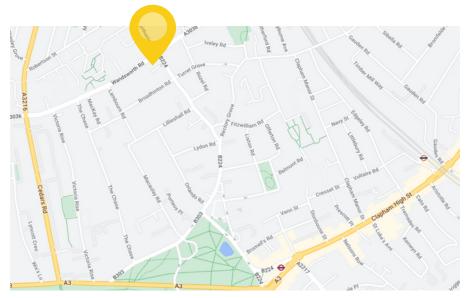

# LOCATION

518 Wandsworth Road is situated on the northside of Wandsworth Road behind The Plough Brewery on the junction with Silverthorne Road, immediately opposite the junction with North Street.

The area benefits from excellent transport links with Queenstown Road overground station providing a direct service to both Vauxhall and Clapham Junction. Wandsworth Road overground station is just a 2-minute walk away providing access to Greater London. The area is also well catered for with local bus services providing links to the surrounding areas.