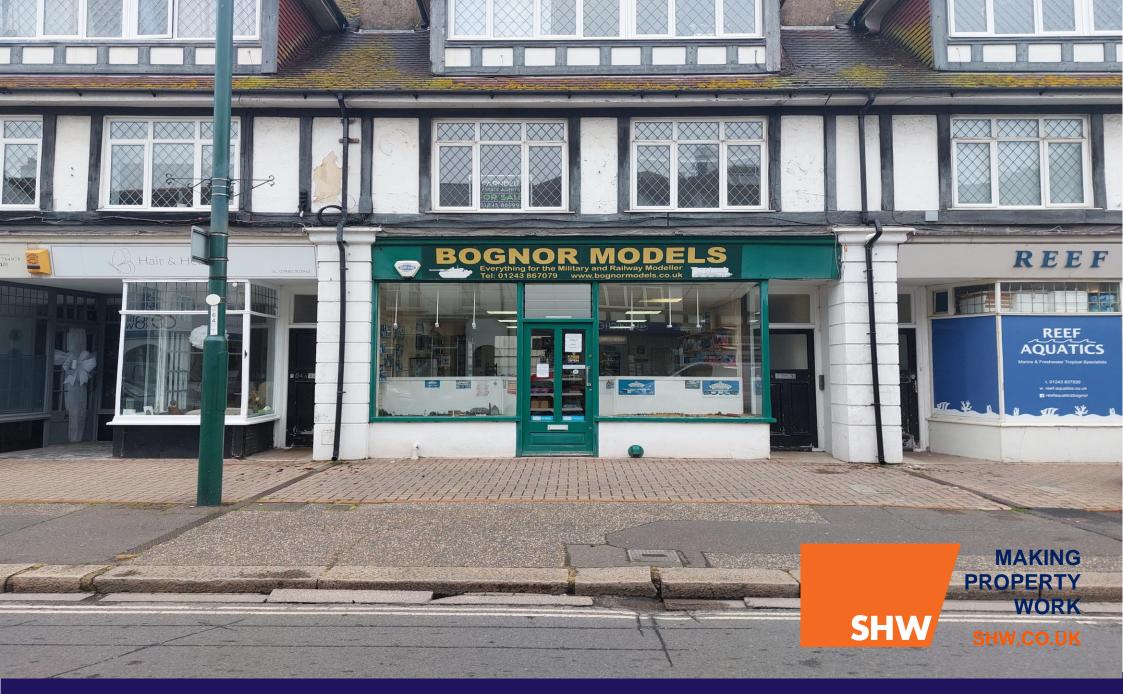

FOR SALE / TO LET DOUBLE FRONTED SHOP BUSY COMMERCIAL PARADE - 666 SQ FT (61.87 SQ M) 52 Aldwick Road, Bognor Regis, West Sussex, PO21 2PN

BOGNO REGIS

Crown Convright and Datab

#### DESCRIPTION

The property comprises a ground floor shop with single W/C and kitchenette facilities to the rear. The space is suitable for a variety of occupiers that can take advantage from the large ground floor sales area and prominent frontage. Additionally, a single private parking space at the rear of the property is allocated to the shop.

#### LOCATION

The property is situated on the Northern Side of Aldwick Road, an established shopping parade in the busy seaside town Bognor Regis. Regular bus services are located directly outside the parade with on street parking a short walk away. Nearby occupiers include Tesco's Express, Kia Motors, Chez Moi and Victoria Inn Public House.