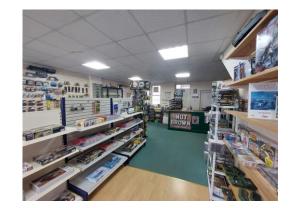

#### DESCRIPTION

The property comprises a ground floor shop with single W/C and kitchenette facilities to the rear. The space is suitable for a variety of occupiers that can take advantage from the large ground floor sales area and prominent frontage. Additionally, a single private parking space at the rear of the property is allocated to the shop.