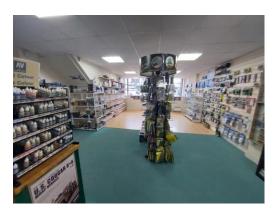

#### DESCRIPTION

The property comprises a ground floor shop with single W/C and kitchenette facilities to the rear. The space is suitable for a variety of occupiers that can take advantage from the large ground floor sales area and prominent frontage. Additionally, a single private parking space at the rear of the property is allocated to the shop.