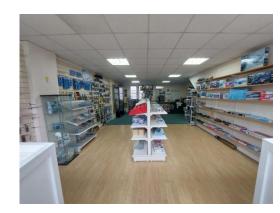

#### DESCRIPTION

The property comprises a ground floor shop with single W/C and kitchenette facilities to the rear. The space is suitable for a variety of occupiers that can take advantage from the large ground floor sales area and prominent frontage. Additionally, a single private parking space at the rear of the property is allocated to the shop.