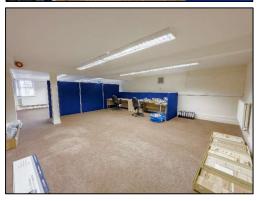

# **DESCRIPTION**

The available suites are located on the first floor (suite 2) and the lower ground floor (suite 6) of Dorial House. Within Dorial House, there are communal WC and kitchenette facilities. Suite 6 benefits from X car parking spaces and Suite 2 benefits from X car parking spaces.

Suite 2 720 sq ft (66.9m²) Suite 6 620 sq ft (57.6m²)