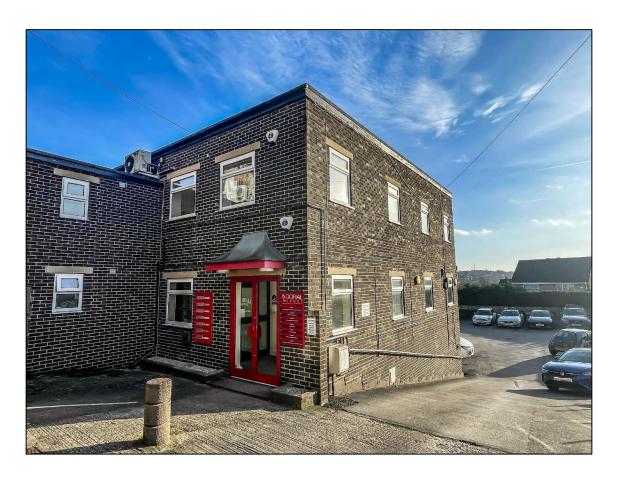

# DORIAL HOUSE 89A NEW ROAD SIDE HORSFORTH LS18 4QD

**TO LET** 

**OFFICE SPACE WITH PARKING** 

OFFICES FROM 620 sq ft (57.6m<sup>2</sup>) - 720 sq ft (66.9m<sup>2</sup>)

#### **LOCATION**

The office space is situated behind a parade of shops on the busy A65 (New Road Side). The property benefits from a great deal of amenities within close proximity.

# **DESCRIPTION**

The available suites are located on the first floor (suite 2) and the lower ground floor (suite 6) of Dorial House. Within Dorial House, there are communal WC and kitchenette facilities. Suite 6 benefits from X car parking spaces and Suite 2 benefits from X car parking spaces.