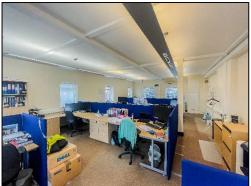

# **DESCRIPTION**

The available suites are located on the first floor (suite 2) and the lower ground floor (suite 6) of Dorial House. Within Dorial House, there are communal WC and kitchenette facilities. Suite 6 benefits from X car parking spaces and Suite 2 benefits from X car parking spaces.

Suite 2 720 sq ft (66.9m²) Suite 6 620 sq ft (57.6m²)