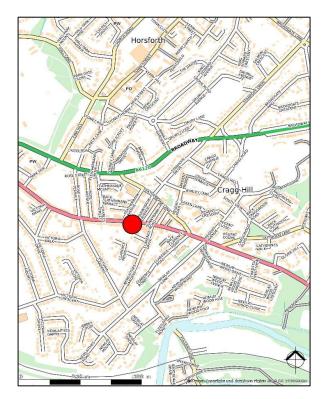

#### **LOCATION**

The office space is situated behind a parade of shops on the busy A65 (New Road Side). The property benefits from a great deal of amenities within close proximity.