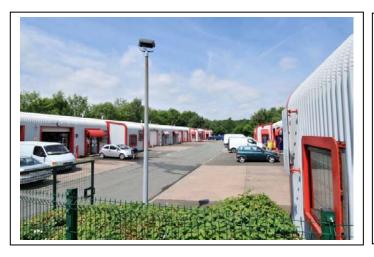

## PRESTWOOD COURT

LEACROFT ROAD BIRCHWOOD WARRINGTON WA3 6SB

Units ranging in size from 520 – 1,150 SQ FT (48.3 – 106.8 SQ M)

A combination of units can also be taken to provide up to 2,200 sq ft (204.3 sq m)

**Contact:** Toby Holmes

Willan Investments Ltd, 2 Brooklands Road, Sale M33 3SS

T: 0161 973 1234 F: 0161 905 2085 E: tobyh@willan.co.uk

- Excellent transport links a few minutes from junction 11 of the M62
- 3-phase electricity available mains gas & water connected
- Internal height of up to 5.1 meters
- Up and over loading doors 3m x 3m
- Access to the estate accommodates large delivery vehicles
- Gated entrances.
- Catering facility located within the estate
- Floor loading capacity of 20KN per sq. m.