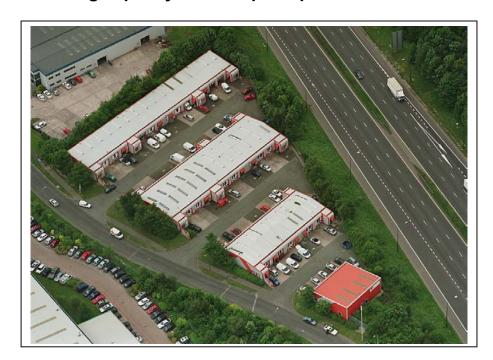

## PRESTWOOD COURT

LEACROFT ROAD BIRCHWOOD WARRINGTON WA3 6SB

Units ranging in size from 520 – 1,150 SQ FT (48.3 – 106.8 SQ M)

A combination of units can also be taken to provide up to 2,200 sq ft (204.3 sq m)

**Contact:** Toby Holmes

Willan Investments Ltd, 2 Brooklands Road, Sale M33 3SS

T: 0161 973 1234 F: 0161 905 2085 E: tobyh@willan.co.uk

- Excellent transport links a few minutes from junction 11 of the M62
- 3-phase electricity available mains gas & water connected
- Internal height of up to 5.1 meters
- Up and over loading doors 3m x 3m
- Access to the estate accommodates large delivery vehicles
- Gated entrances.
- Catering facility located within the estate
- Floor loading capacity of 20KN per sq. m.