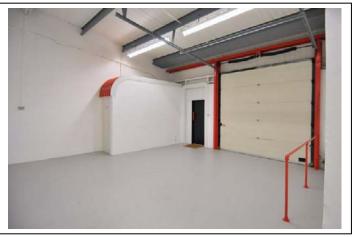

## PRESTWOOD COURT

LEACROFT ROAD BIRCHWOOD WARRINGTON WA3 6SB

Units ranging in size from 520 – 1,150 SQ FT (48.3 – 106.8 SQ M)

A combination of units can also be taken to provide up to 2,200 sq ft (204.3 sq m)

**Contact:** Toby Holmes

Willan Investments Ltd, 2 Brooklands Road, Sale M33 3SS

T: 0161 973 1234 F: 0161 905 2085 E: tobyh@willan.co.uk

- Excellent transport links a few minutes from junction 11 of the M62
- 3-phase electricity available mains gas & water connected
- Internal height of up to 5.1 meters
- Up and over loading doors 3m x 3m
- Access to the estate accommodates large delivery vehicles
- Gated entrances.
- Catering facility located within the estate
- Floor loading capacity of 20KN per sq. m.