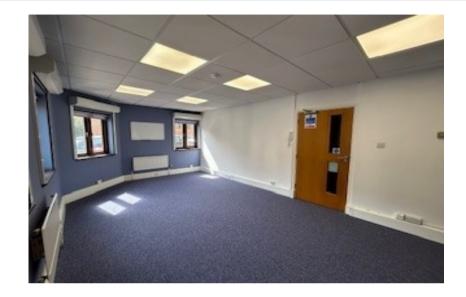

### **Key Features**

- Fully carpeted
- Three compartment perimeter trunking
- Double glazing
- Suspended ceilings with LED lighting
- Intruder alarm
- Gas fired central heating
- Shared WC facilities
- Shared kitchenette
- Demised on-site car parking
- 24 hour gated access

#### Accommodation

The premises have the following approximate floor areas.

| Area                      | Sq Ft | Sq M  |
|---------------------------|-------|-------|
| Ground Floor Office Suite | 580   | 53.88 |
| Office Suite              | 320   | 29.73 |