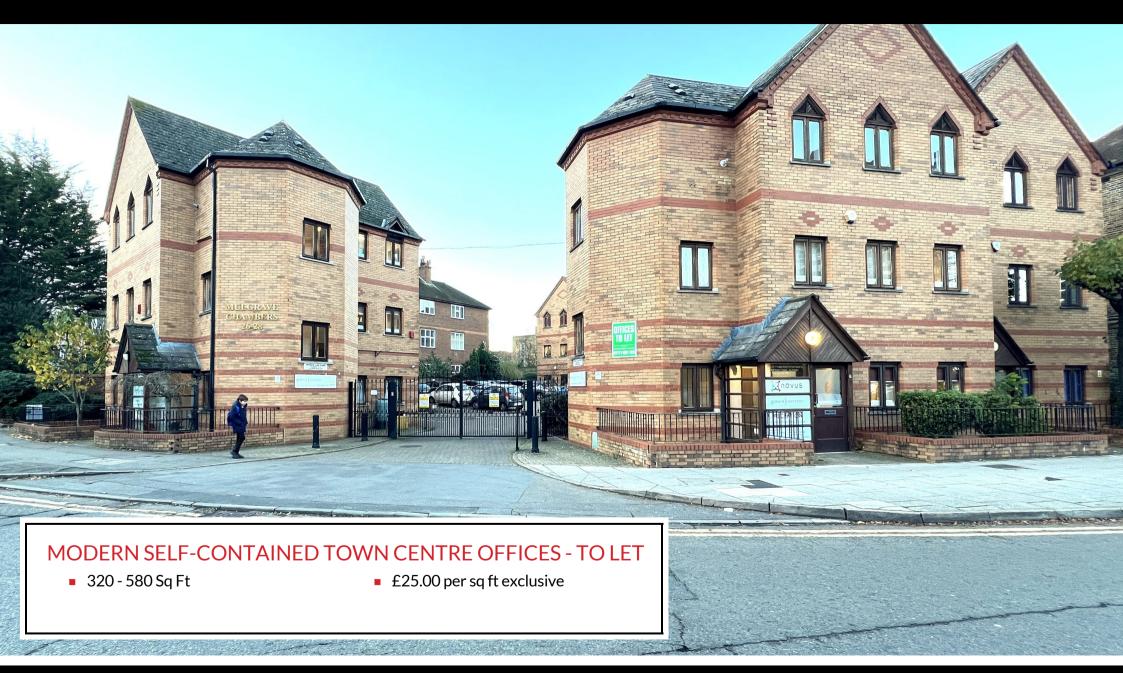

### Description

Mulgrave Chambers was the first office village to have been developed in Sutton Town Centre and provides the opportunity for Companies to occupy quality accommodation set in a landscaped courtvard environment, close to the Town's mainline railway station.

#### Accommodation

The premises have the following approximate floor areas.

| Area                      | Sq Ft | Sq M  |
|---------------------------|-------|-------|
| Ground Floor Office Suite | 580   | 53.88 |
| Office Suite              | 320   | 29.73 |

#### Rent

£25.00 per sq ft exclusive