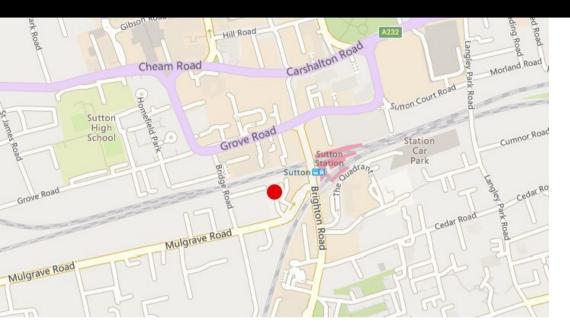

#### Location

Sutton is a densely populated residential area and a thriving retail and commercial centre, situated approximately 12 miles south-west of central London, 5 miles west of Croydon, 10 miles north of Reigate and 7 miles south-east of Kingston. Heathrow and Gatwick Airports are also conveniently based with access via the M25/M4 and M25/M23 respectively.

Sutton mainline BR station is a short distance away, and provides fast regular services to both Victoria (26 minutes) and London Bridge (33 minutes).