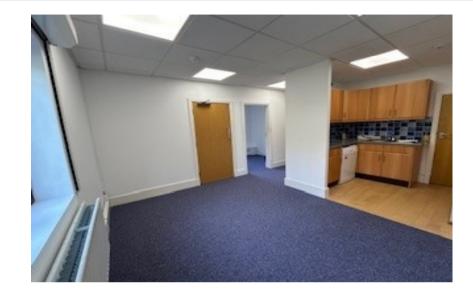

### **Key Features**

- Fully carpeted
- Three compartment perimeter trunking
- Double glazing
- Suspended ceilings with LED lighting
- Intruder alarm
- Gas fired central heating
- Shared WC facilities
- Shared kitchenette
- Demised on-site car parking
- 24 hour gated access

### Description

Mulgrave Chambers was the first office village to have been developed in Sutton Town Centre and provides the opportunity for Companies to occupy quality accommodation set in a landscaped courtvard environment, close to the Town's mainline railway station.

#### Accommodation

The premises have the following approximate floor areas.

| Area                      | Sq Ft | Sq M  |
|---------------------------|-------|-------|
| Ground Floor Office Suite | 580   | 53.88 |
| Office Suite              | 320   | 29.73 |