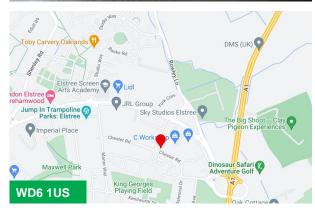

#### Location

The property is prominently located on the corner of Warwick Road and Chester Road in an established business district a short distance to the A1. Access to the M25 (J23) is less than 3 miles.

Elstree & Borehamwood station is approx. 1.3 miles from the property and provides access to St Pancras International, The City and onward connections to central Europe. Both Luton and Gatwick airports are accessible from the station as well as Brighton on the south coast.