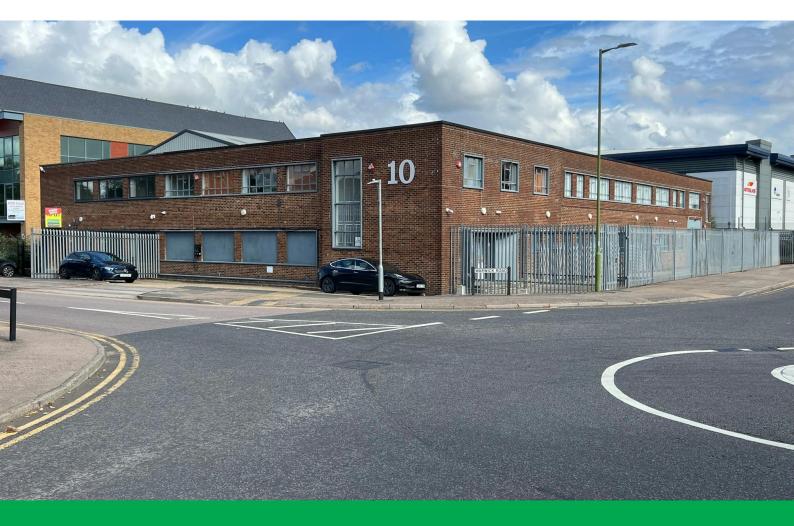

# 10 Warwick Road

Borehamwood, WD6 1US

Office, Trade Counter, Warehouse

#### **Description**

The property comprises a warehouse and purpose built office block on a site of 0.28 acres. The unit benefits from a full height loading door, secure external storage and designated parking.

#### Location

The property is prominently located on the corner of Warwick Road and Chester Road in an established business district a short distance to the A1. Access to the M25 (J23) is less than 3 miles.