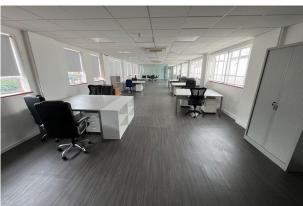

#### **Description**

The property comprises a warehouse and purpose built office block on a site of 0.28 acres. The unit benefits from a full height loading door, secure external storage and designated parking.

#### Accommodation

The accommodation comprises ground floor warehouse, showroom and 1st floor offices with the following Gross Internal Areas:

| Name               | sq ft  | sq m     | Availability |
|--------------------|--------|----------|--------------|
| Ground - Warehouse | 7,601  | 706.16   | Available    |
| 1st - Offices      | 4,319  | 401.25   | Available    |
| Total              | 11,920 | 1,107.41 |              |