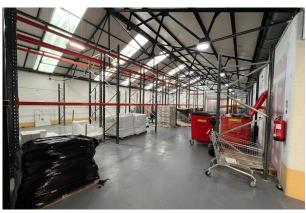

#### **Description**

The property comprises a warehouse and purpose built office block on a site of 0.28 acres. The unit benefits from a full height loading door, secure external storage and designated parking.

#### Accommodation

The accommodation comprises ground floor warehouse, showroom and 1st floor offices with the following Gross Internal Areas:

| Name               | sq ft  | sq m     | Availability |
|--------------------|--------|----------|--------------|
| Ground - Warehouse | 7,601  | 706.16   | Available    |
| 1st - Offices      | 4,319  | 401.25   | Available    |
| Total              | 11,920 | 1,107.41 |              |