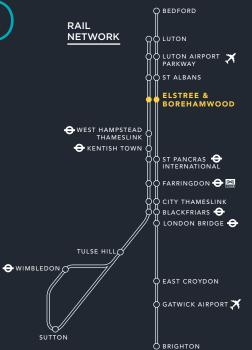

The A411 provides direct access to the A1 at Stirling Corner which is within 3 miles.

Elstree & Borehamwood station provides fast connections to Central London and Luton Airport there is a frequent bus service which stops outside the Waterfront operating between Watford and Borehamwood.

17 St Pancras International 3 A1 Stirling Corner

26 Luton Airport M1
Junctions
4&5

26 Farringdon 6 M25 Junction 23

27
City
Thameslink

16 Central London

27 Oxford Circus

19 Luton Airport

38 Bank