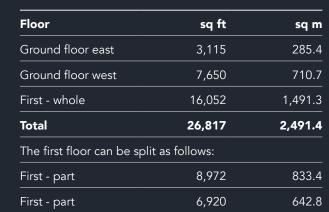

CONTEMPORARY REFURBISHED OFFICES IN AN ESTABLISHED BUSINESS ENVIRONMENT AIR CONDITIONED SPACE AVAILABLE FROM 3,115 TO 26,817 SQ\_FT CLOSE TO THE MI (JUNCTION 5)

waterfront-elstree.com

ELSTREE ROAD, ELSTREE, WD6 3BS