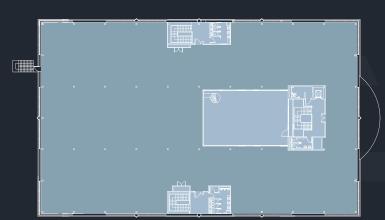

High quality entrance and reception offering casual meeting and waiting areas leading to courtyard breakout area.

EAST

First floor

Ground floor

WEST

- New VRF air conditioning
- New LED lighting
- New carpets and suspended ceilings
- Full access raised floors
- New building reception and meeting space
- New courtyard breakout area
- Male, female and full access WC's
- Shower room
- Lift
- Parking 1 space per 260 sq ft
- EPC rating A24
- Bus service with connection to Elstree & Borehamwood Station