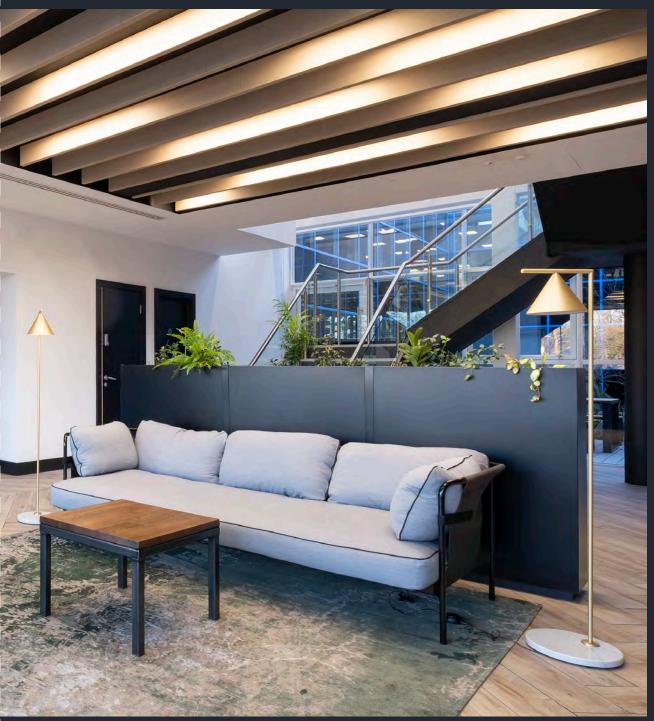

High quality entrance and reception offering casual meeting and waiting areas leading to courtyard breakout area.

EAST

First floor

Ground floor

WEST

- New VRF air conditioning
- New LED lighting
- New carpets and suspended ceilings
- Full access raised floors
- New building reception and meeting space
- New courtyard breakout area
- Male, female and full access WC's
- Shower room
- Lift
- Parking 1 space per 260 sq ft
- EPC rating A24
- Bus service with connection to Elstree & Borehamwood Station