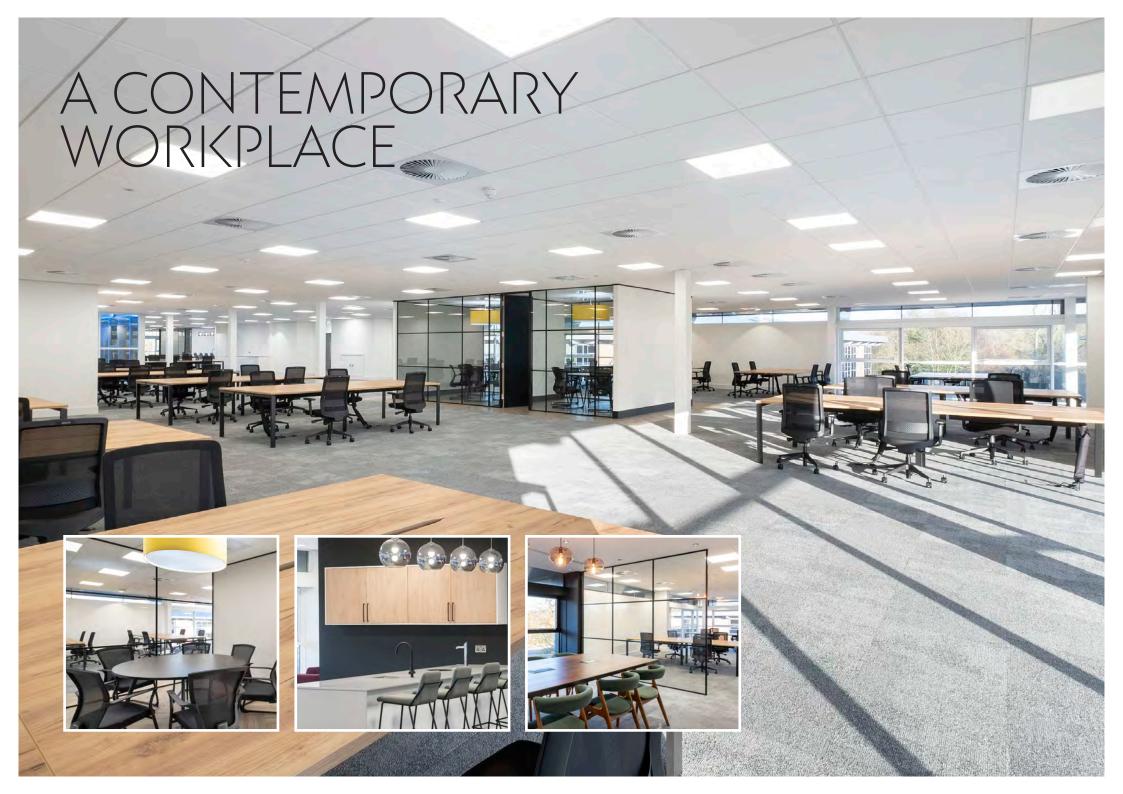

The Waterfront comprises three buildings. The available Tasman House offers substantially refurbished offices including a new entrance and reception with high quality finishes throughout.

The Waterfront is an exceptional working environment for any business and its staff to enjoy and is already home to Michels & Taylor, Trafillog, Nuvasive and Lombard.

High quality entrance and reception offering casual meeting and waiting areas leading to courtyard breakout area.

EAST

First floor

Ground floor

WEST

- New VRF air conditioning
- New LED lighting
- New carpets and suspended ceilings
- Full access raised floors
- New building reception and meeting space
- New courtyard breakout area
- Male, female and full access WC's
- Shower room
- Lift
- Parking 1 space per 260 sq ft
- EPC rating A24
- Bus service with connection to Elstree & Borehamwood Station