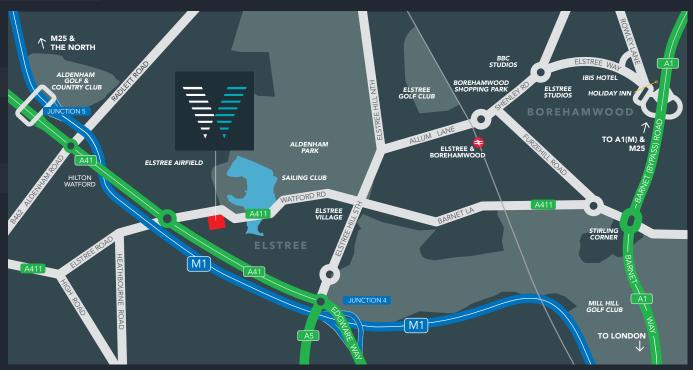

## GETTING AROUND WITH EASE

The Waterfront is accessed from the A411 close to its junction with the A41, which connects directly to the M1 motorway at junctions 4 and 5 (both within 4 miles).

Elstree is located approximately 15 miles north of Central London and 6 miles southeast of Watford. The M25 motorway is within approximately 6 miles.

The A411 provides direct access to the A1 at Stirling Corner which is within 3 miles.

Elstree & Borehamwood station provides fast connections to Central London and Luton Airport there is a frequent bus service which stops outside the Waterfront operating between Watford and Borehamwood.