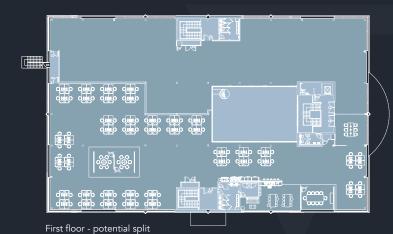

High quality entrance and reception offering casual meeting and waiting areas leading to courtyard breakout area.

EAST

First floor

Ground floor

WEST

- New VRF air conditioning
- New LED lighting
- New carpets and suspended ceilings
- Full access raised floors
- New building reception and meeting space
- New courtyard breakout area
- Male, female and full access WC's
- Shower room
- Lift
- Parking 1 space per 260 sq ft
- EPC rating A24
- Bus service with connection to Elstree & Borehamwood Station