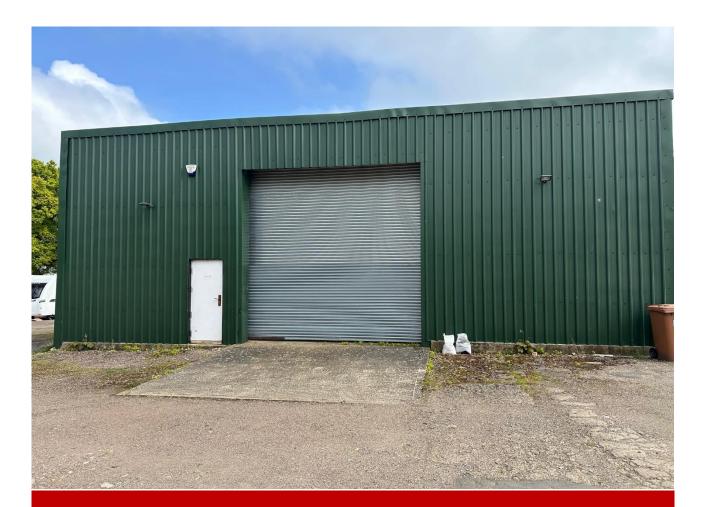

# Description

The unit has a metal roller loading door to the front as well as a pedestrian entrance door. The loading door measures 4.15m wide by c4.30m high. There is parking in front of the unit for 4 cars.

Internally the unit has a concrete floor and single phase electrics with lighting. There is a purpose built office to the left hand side of the entrance door,