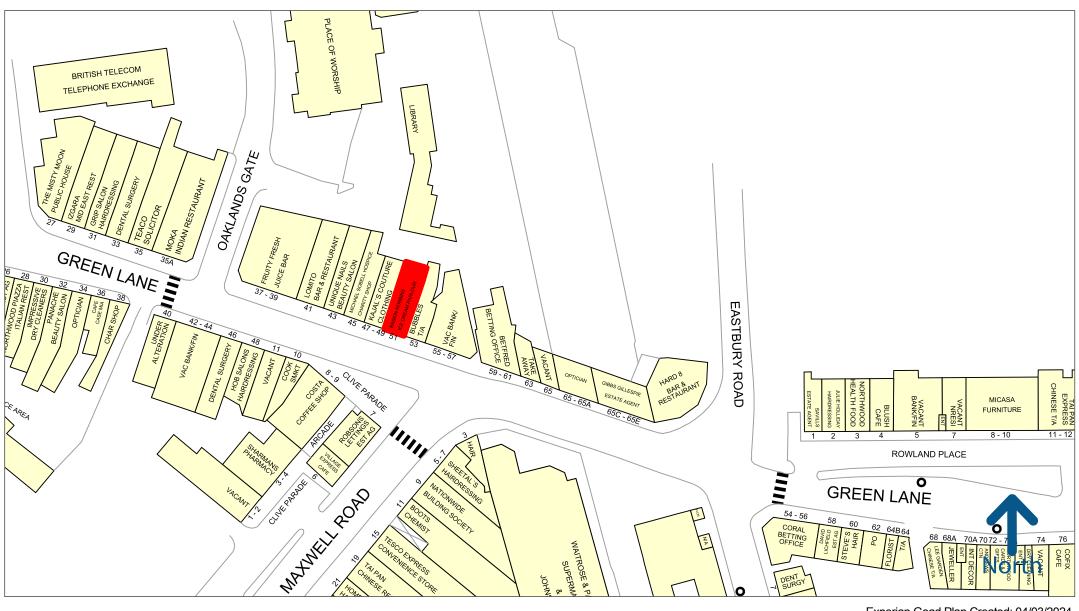

#### Location

Northwood is an affluent town approximately 4 miles south of Watford. Green Lane is the prime retail pitch, occupied by a mixture of national multiple and specialist local retailers.

The subject premises are centrally situated to the northern side of the road, diagonally opposite Northwood Met Line station and close to Waitrose, Boots and Costa Coffee with good on-street parking nearby.