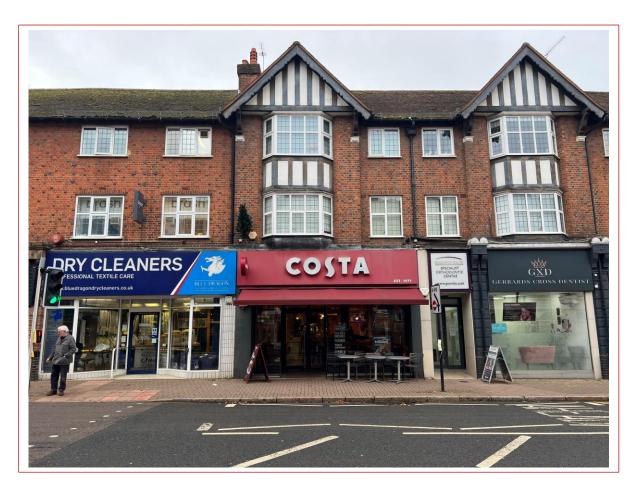

# PROMINENT SHOP TO LET IN AN AFFLUENT TOWN, ON THE HIGH STREET

# E CLASS USE & SUITABLE FOR A VARIETY OF USES

73 Packhorse Road Gerrards Cross Bucks, SL9 8QP

1,414 Sq.Ft. (131.36 Sq.M) Approximate Net Internal Area

## **LOCATION**

The property is prominently situated in an excellent location in Gerrards Cross close to a number of cafes and restaurants, the Everyman Gerrards Cross cinema, and neighbouring retailers including Boots, Specsavers, Carpetright, Timpson, Sainsbury's, and Waitrose.

### **DESCRIPTION**

A ground floor shop with sales areas and kitchen.

ACCOMMODATION (Approximate Net Internal Area)