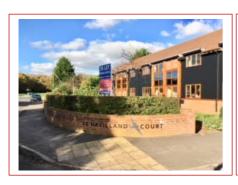

M3, MOSQUITO STUDIOS
DE HAVILLAND COURT
PENN STREET, AMERSHAM
BUCKS HP7 0PX

1,450SQ. FT. (134.5SQ. M.) to 2,930 SQ.FT. (272 SQ.M.) Approx Net Internal Area – Available as a whole or floor by floor basis

## **DESCRIPTION**

Mosquito Studios, Rapide Studios and Comet Studios make up De Havilland Court. Mosquito Studios benefits from the following: -

- Comfort cooling
- Cat II fluorescent lighting
- Allocated car parking spaces
- High quality kitchen
- Shared WC facilities
- Breakout area
- Perimeter trunking