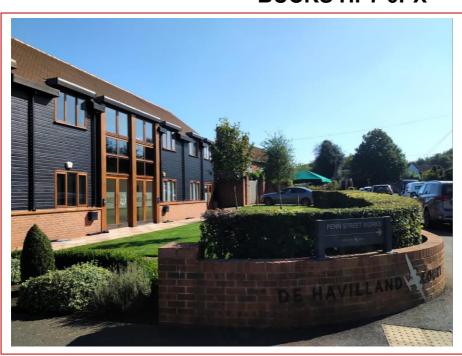

M3, MOSQUITO STUDIOS
DE HAVILLAND COURT
PENN STREET, AMERSHAM
BUCKS HP7 0PX

1,450SQ. FT. (134.5SQ. M.) to 2,930 SQ.FT. (272 SQ.M.) Approx Net Internal Area – Available as a whole or floor by floor basis

## LOCATION

The development is situated in the centre of Penn Street overlooking the Cricket Ground, 5 miles north and east of Beaconsfield and High Wycombe respectively, and 3 miles south-west of Amersham.

## **DESCRIPTION**

Mosquito Studios, Rapide Studios and Comet Studios make up De Havilland Court. Mosquito Studios benefits from the following: -

- Comfort cooling
- Cat II fluorescent lighting
- Allocated car parking spaces
- High quality kitchen
- Shared WC facilities
- Breakout area
- Perimeter trunking