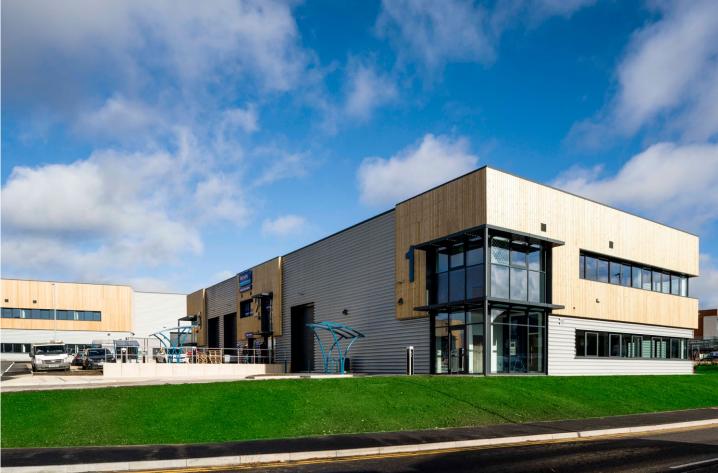

### Unique

To You

As well as the usual well known goya green colours, the buildings will also have the goya green credentials and superior specification with the buildings designed to perform for all occupiers;

#### SPECIFICATION

- EPC A+ Rating.
- BREEAM 'Excellent' rating.
- 8m clear internal eaves heights.
- Max height to undercroft to ensure maximum working space
- 50.0 kN/m2 minimum warehouse floor loading
- Multiple electric car charging points are provided to each unit.
- Mechanical ventilation, heating, and comfort cooling to offices
- Entrance lobbies with ceramic tiles, brushed metal ironmongery, brushed metal vertical radiators and walnut veneer solid doors.