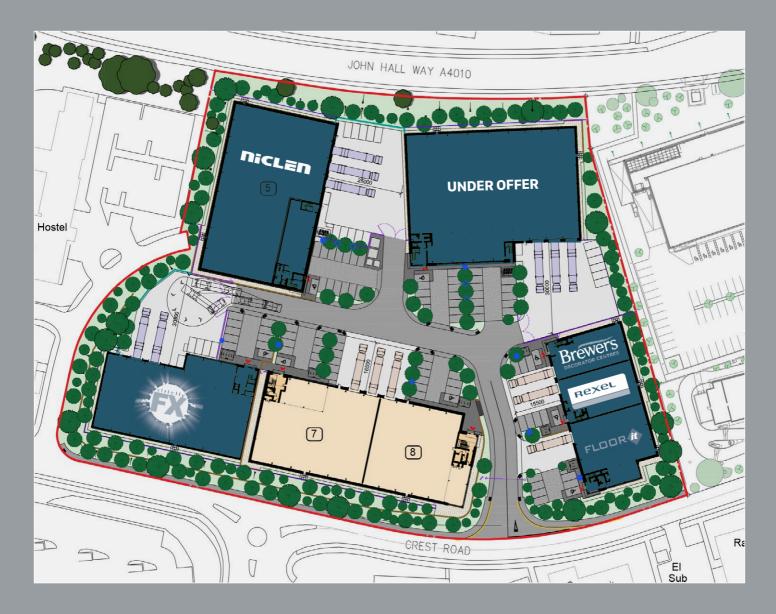

#### **Site Plan** Flexible Units

5.4

| <b>46 A / 3.12 HA</b> 1 LET TO FLOOR IT 7,714 717 |  |
|---------------------------------------------------|--|
| 2 LET TO REXEL 4,917 457                          |  |
| 3 LET TO BREWERS 4,421 411                        |  |
| 4 UNDER OFFER 28,826 2,678                        |  |
| 5 LET TO NICLEN 24,283 2,256                      |  |
| 6 LET TO STRICTLY FX 17,650 1,640                 |  |
| 7 12,415 2,100 14,515 1,348                       |  |
| 8 10,792 1,796 12,588 1,169                       |  |
| TOTAL 98,313 16,723 115,036 10,687                |  |