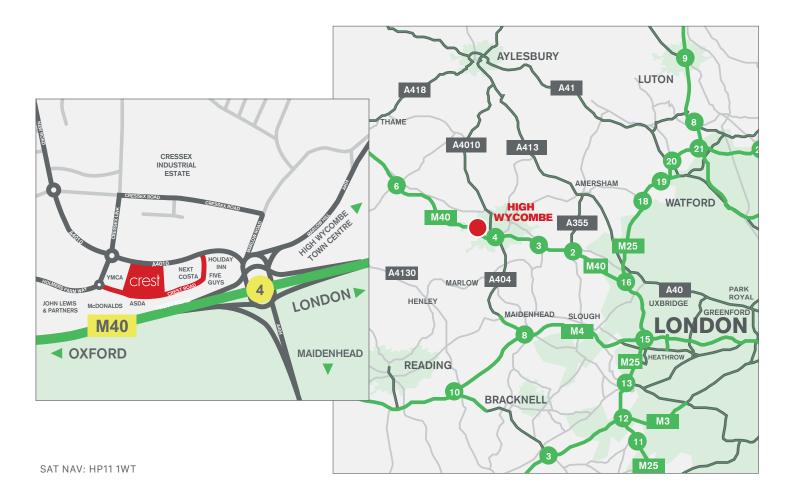

#### **CREST HIGH WYCOMBE**

Crest Distribution Park is located off Junction 4 of the M40 motorway and benefits from excellent communication links. Almost adjacent occupiers include; John Lewis, Waitrose, ASDA, Next, Five Guys, McDonalds, Costa and TGI Fridays.

Crest is situated in a prominent location on Crest Road less than one mile from Junction 4 of the M40 motorway. The M40 provides access to M25, Central London via A40, Junction 8/9 of the M4 via the Marlow Bypass and the West Midlands. The development is within two miles of the town centre and High Wycombe's mainline railway station which provides regular train services to London Marylebone (27 minutes).