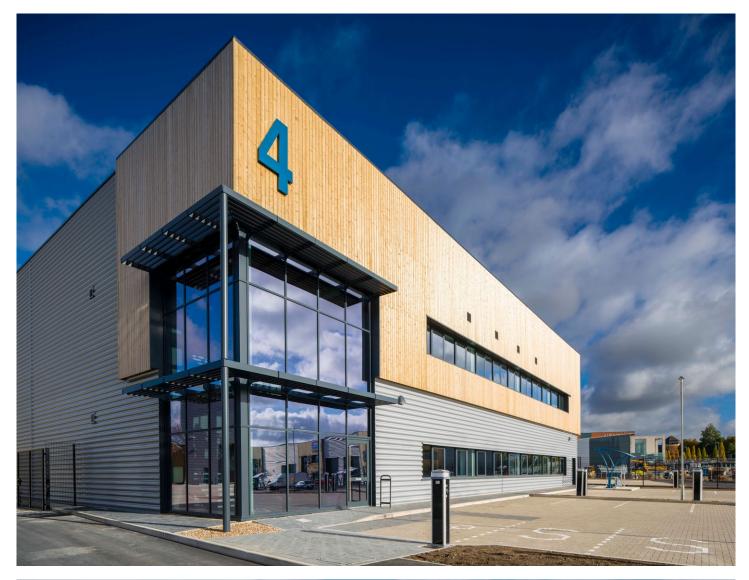

### Unique

To You

As well as the usual well known goya green colours, the buildings will also have the goya green credentials and superior specification with the buildings designed to perform for all occupiers;

#### SPECIFICATION

- EPC A+ Rating.
- BREEAM 'Excellent' rating.
- 8m clear internal eaves heights.
- Max height to undercroft to ensure maximum working space
- 50.0 kN/m2 minimum warehouse floor loading
- Multiple electric car charging points are provided to each unit.
- Mechanical ventilation, heating, and comfort cooling to offices
- Entrance lobbies with ceramic tiles, brushed metal ironmongery, brushed metal vertical radiators and walnut veneer solid doors.