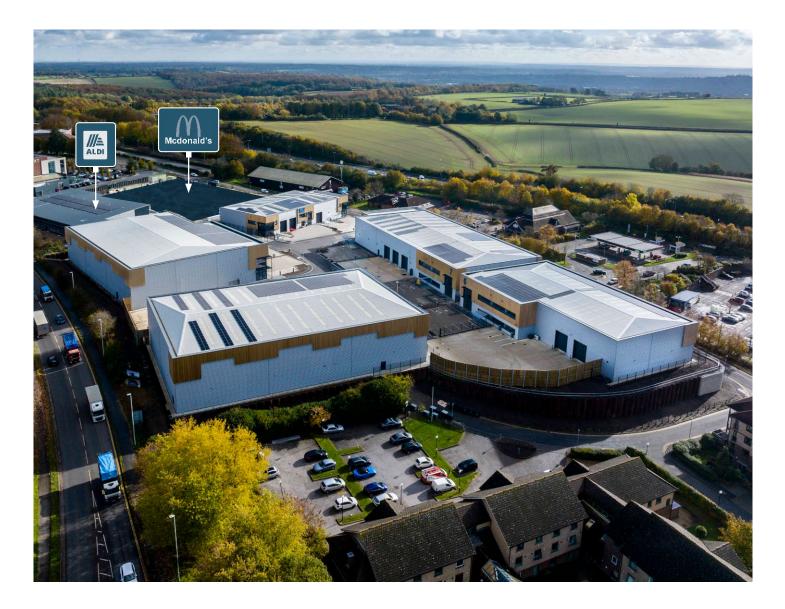

#### LOGISTICS AND LIGHT INDUSTRIAL DEVELOPMENT

Crest Distribution Park is an exciting 8 unit speculative warehouse development with units ranging from 7,700 – 30,000 sq.ft.

Located within 0.5 miles of Junction 4 of the M40. This location provides occupiers immediate access to the M40 and unrivalled links to London, Oxford, Maidenhead and Birmingham. The site also benefits from well known occupiers located nearby including; John Lewis, Waitrose, Next, Five Guys, ASDA, Costa and the new Aldi and McDonald's (coming May 2024) adjacent to the site.