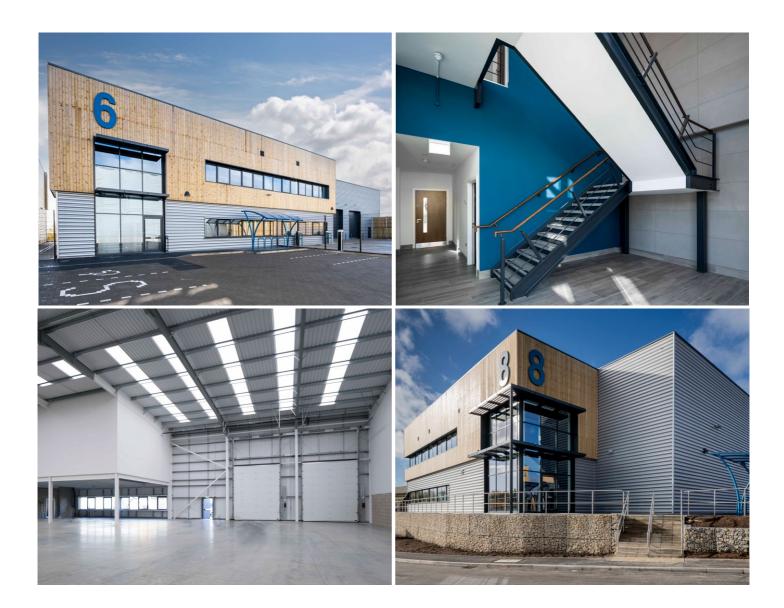

#### LOGISTICS AND LIGHT INDUSTRIAL DEVELOPMENT

Crest Distribution Park is an exciting 8 unit speculative warehouse development with units ranging from 7,700 – 30,000 sq.ft.

Located within 0.5 miles of Junction 4 of the M40. This location provides occupiers immediate access to the M40 and unrivalled links to London, Oxford, Maidenhead and Birmingham. The site also benefits from well known occupiers located nearby including; John Lewis, Waitrose, Next, Five Guys, ASDA, Costa and the new Aldi and McDonald's (coming May 2024) adjacent to the site.

#### SPECIFICATION

- EPC A+ Rating.
- BREEAM 'Excellent' rating.
- 8m clear internal eaves heights.
- Max height to undercroft to ensure maximum working space
- 50.0 kN/m2 minimum warehouse floor loading
- Multiple electric car charging points are provided to each unit.
- Mechanical ventilation, heating, and comfort cooling to offices
- Entrance lobbies with ceramic tiles, brushed metal ironmongery, brushed metal vertical radiators and walnut veneer solid doors.

#### ECO-INITIATIVES

- Net zero CO2 emissions for regulated energy use (EPC A+)
- Roof-Mounted photovoltaic Panels for on-site electricity generation (PV)
- 12-15% roof lights in warehouse to ensure unencumbered natural light
- High efficiency LED lighting with automatic daylight dimming & occupancy switching
- Air source heat pump to provide heating & cooling to the offices
- Thermal insulation and airtightness in excess of Building Regulation standards