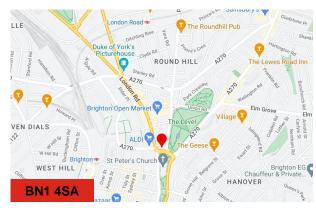

#### Location

Situated in a south facing terrace overlooking St Peter's Church, in a well-established location and close to the London Road shopping area, The Level and North Laine. Frequent bus services are close by and Brighton Station is located approximately 15 minute's walk away.