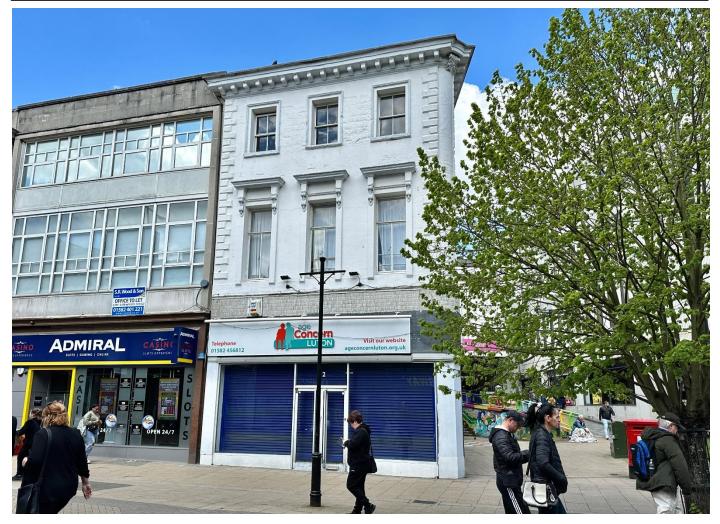

## LOCATION

The premises are located at first and second floor level off George St and are adjacent to one of The Mall's entrances. The town centre location provides various amenities including eateries, cafes, retail outlets, banks, etc. Within proximity are a healthy mixture of local, regional and national businesses.

## DESCRIPTION

The premises are accessed off George Street at ground floor level and are arranged over first and second floor. The property is attractive both internally and externally, displaying period features including high windows, exposed brickwork and archways.