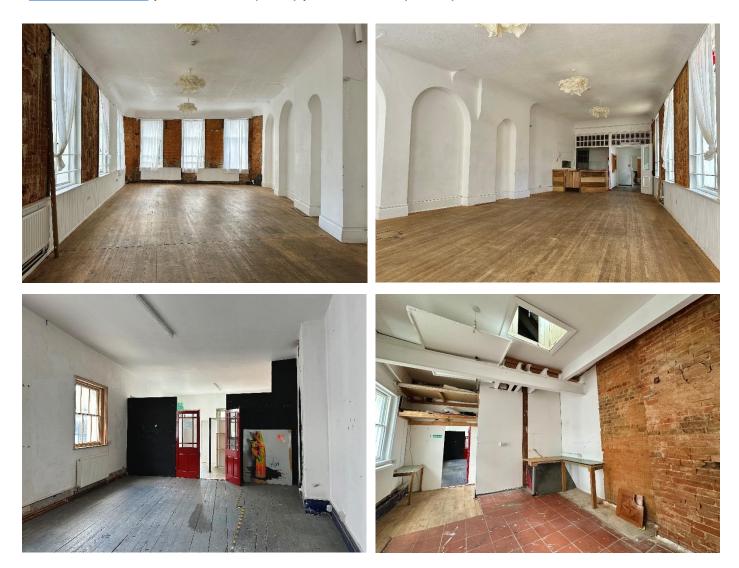

## DESCRIPTION

The premises are accessed off George Street at ground floor level and are arranged over first and second floor. The property is attractive both internally and externally, displaying period features including high windows, exposed brickwork and archways.

#### First Floor:

- 808 sqft (75.03m<sup>2</sup>)
- Open plan layout.
- Twin WC.
- High ceilings.
- Plentiful natural daylight.
- Period features.

## Second Floor:

- 990 sqft (92.01m<sup>2</sup>)
- Predominantly open plan.
- High ceilings.
- Plentiful natural daylight.
- Period features.