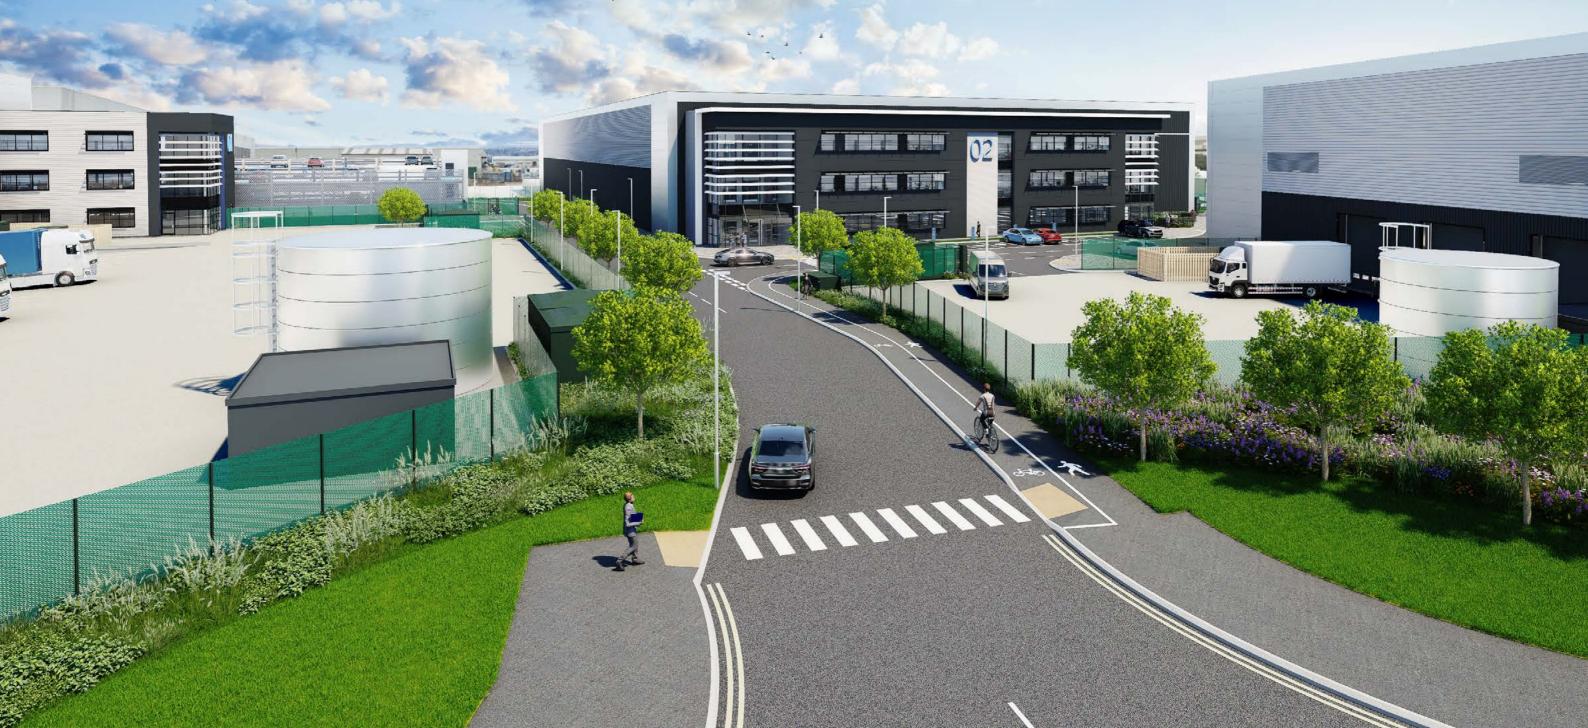

# TOWARDS A **SUSTAINABLE FUTURE**

MLM Crayford offers urban logistics solutions from 33,765 to 170,535 sq ft suitable for B2 and B8 uses. Best in class buildings will be built to the highest standards and are expected to achieve a BREEAM rating of Excellent and EPC A.

# INDUSTRIAL OPPORTUNITY