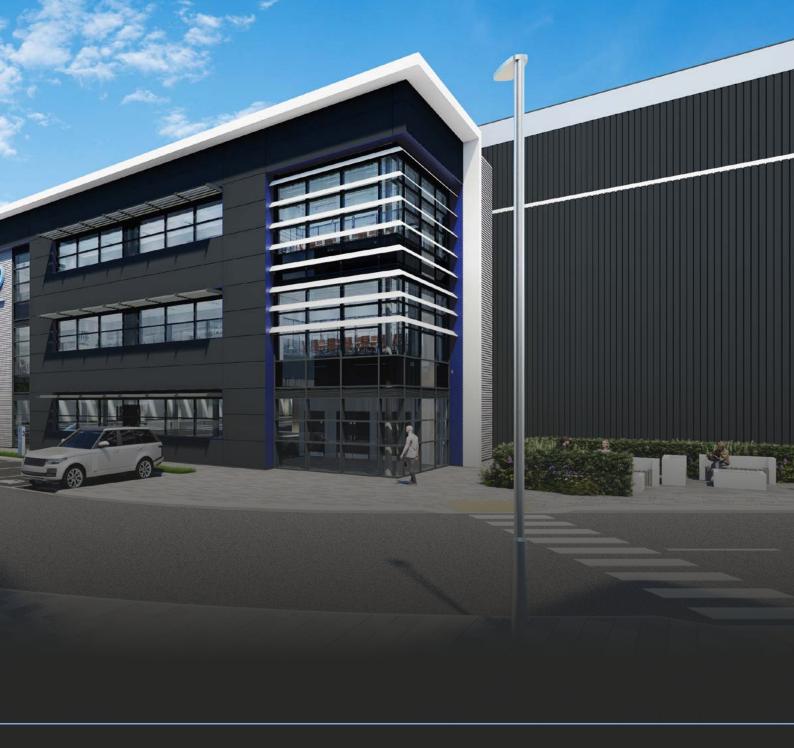

# TOWARDS A **SUSTAINABLE FUTURE**

MLM Crayford offers urban logistics solutions from 33,765 to 170,535 sq ft suitable for B2 and B8 uses. Best in class buildings will be built to the highest standards and are expected to achieve a BREEAM rating of Excellent and EPC A.

14 Dock Level Doors

50m Yard Depth

91 Car Parking Spaces

1.5mVa

Grade A
Three-Storey Offices

15m Eaves Height