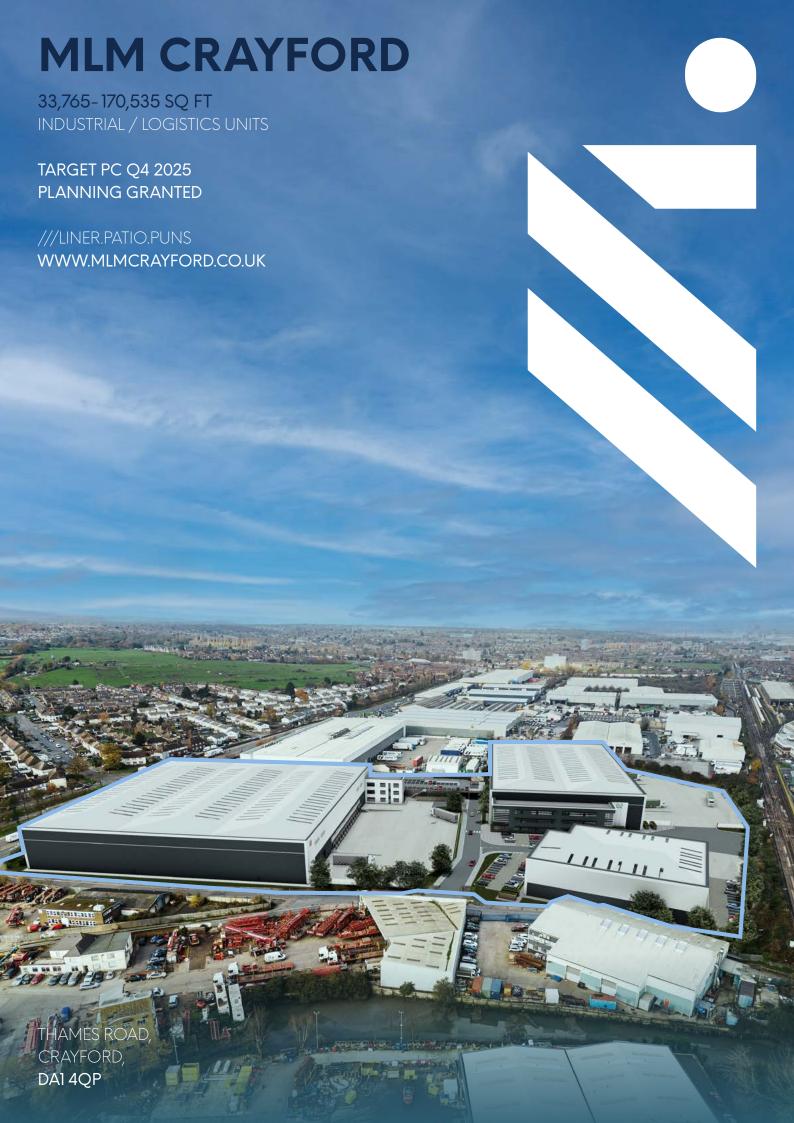

# INGOOD COMPANY

//1.

A major new 12.2 acre development located off Thames Road (A206)

3.7 miles to Jla of the A282 and 4.7 miles to the M25

Excellent access to central London, only 16 miles to the west

A range of local and national occupiers within the area include

# TOWARDS A **SUSTAINABLE FUTURE**

MLM Crayford offers urban logistics solutions from 33,765 to 170,535 sq ft suitable for B2 and B8 uses. Best in class buildings will be built to the highest standards and are expected to achieve a BREEAM rating of Excellent and EPC A.