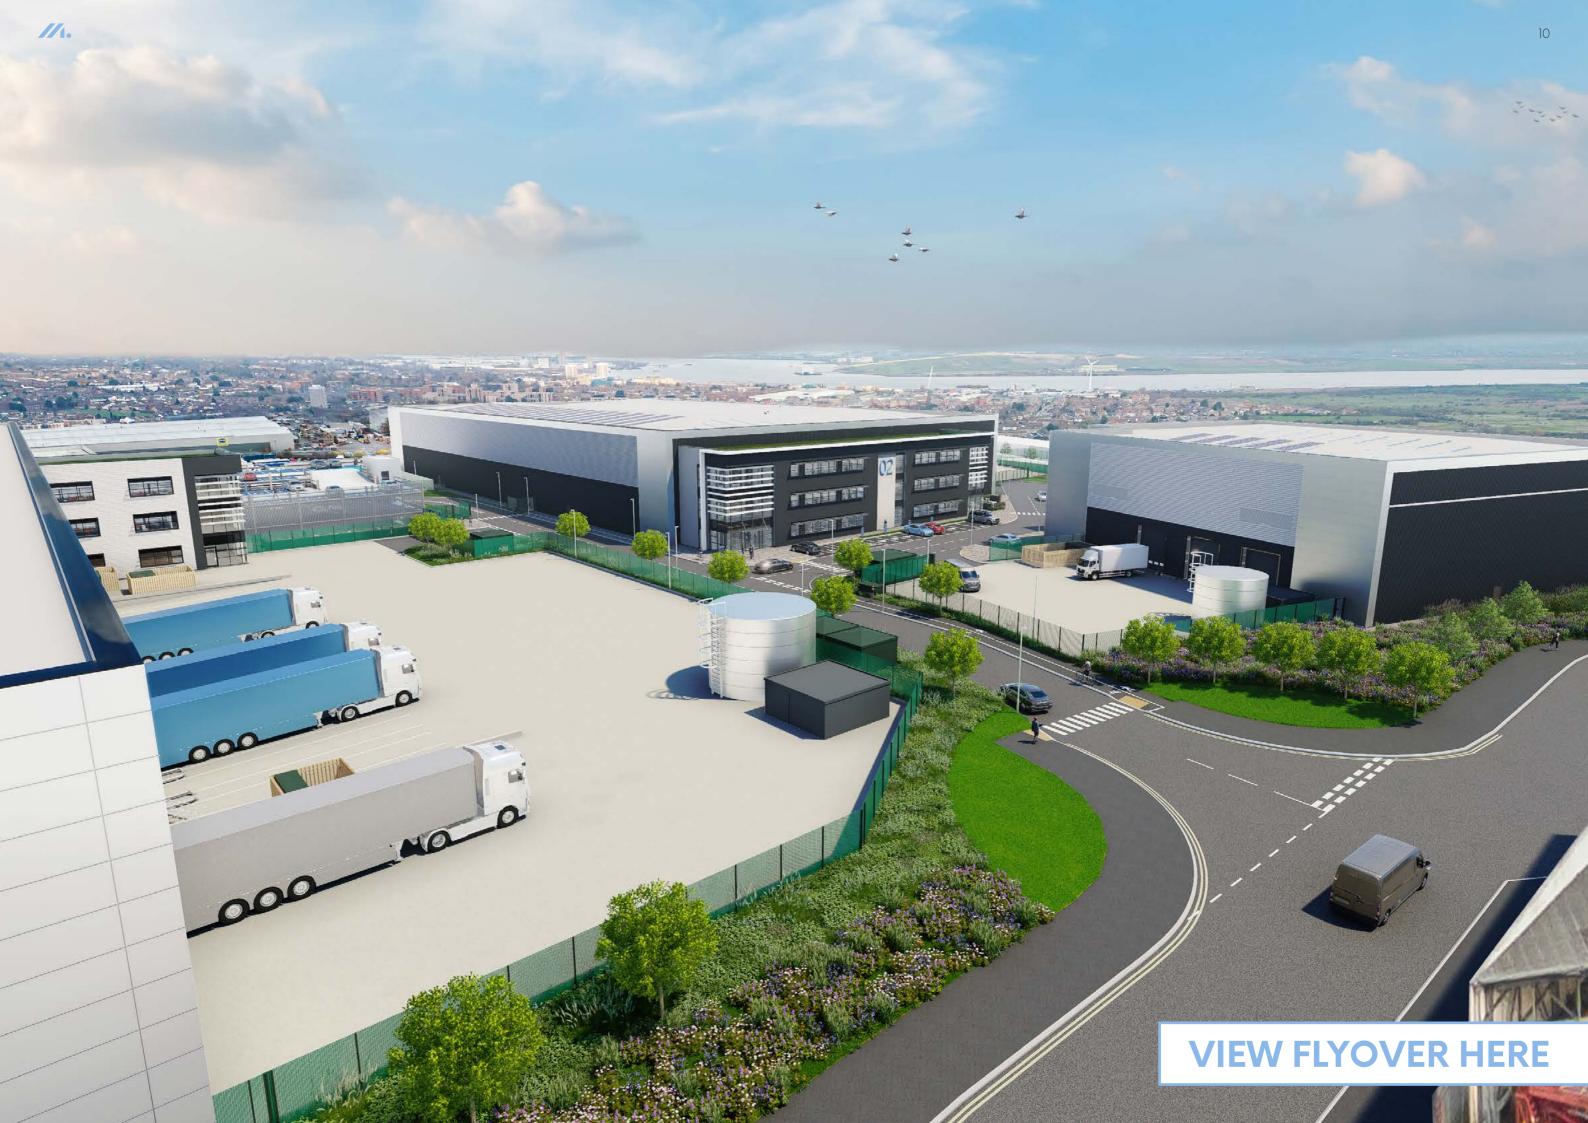

# INDUSTRIAL OPPORTUNITY

## One

| Unit One             | Sq Ft   |
|----------------------|---------|
| Warehouse            | 141,889 |
| Ground Floor Offices | 3,971   |
| First Floor Offices  | 7,875   |
| Second Floor Offices | 7,875   |
| Mezzanine            | 8,925   |
| Total                | 170,535 |
| *GEA                 |         |

14 Dock Level Doors

50m Yard Depth

91 Car Parking Spaces

1.5mVa

Grade A
Three-Storey Offices

15m Eaves Height

### Two

| Unit Two             | Sq Ft   |
|----------------------|---------|
| Warehouse            | 91,316  |
| Ground Floor Offices | 1,334   |
| First Floor Offices  | 6,160   |
| Second Floor Offices | 6,160   |
| Mezzanine            | 9,975   |
| Total                | 114,945 |
| *GFA                 |         |

12 Dock Level Doors

50m Yard Depth

69 Car Parking Spaces

1mVa

Grade A Three-Storey Offices

12.5m Eaves Height