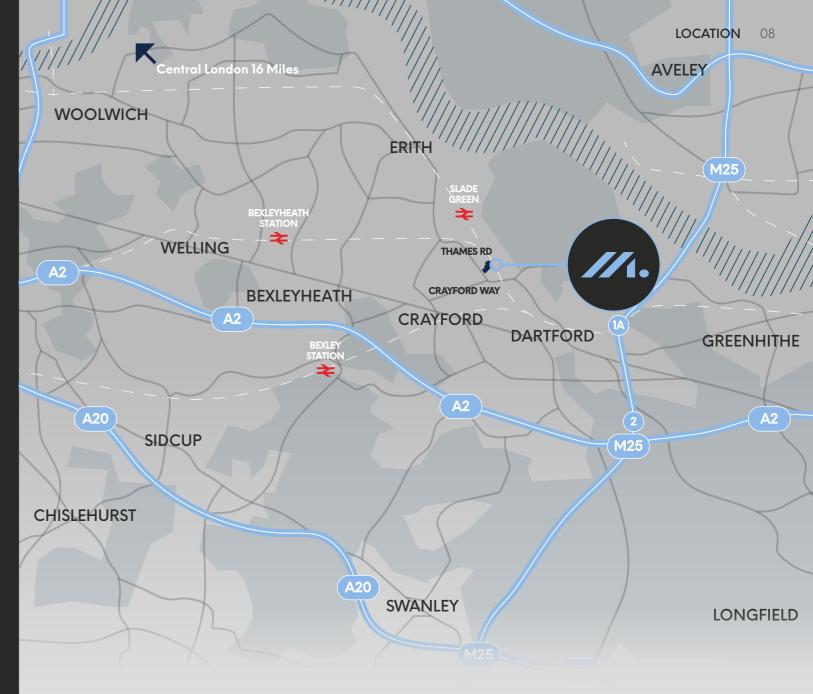

# REDUCING TRANSPORTATION TIMES

The population of Crayford and the surrounding Bexley Borough.

483,000+

People live within a 5 mile radius of site.

72.3%

Of the local population are economically active.

6,930

People locally are employed in the manufacturing sector.

Of the population are employed in the transport and storage industry, higher than national average.

MLM Crayford is in close proximity to a large number of commercial ports and airports catering to the South East and London supply chain and benefits from outstanding transport links to Central London via the A2, A20 and A13.

### **Nearby Locations**

Heathrow Airport

| inearby Locations       |            |
|-------------------------|------------|
| Dartford Town Centre    | 2.3 Miles  |
| Dartford River Crossing | 4.4 Miles  |
| Woolwich Ferry          | 9.6 Miles  |
| Blackwall Tunnel        | 10.6 Miles |
| Central London          | 16 Miles   |
| Air                     |            |
| London City Airport     | 14.2 Miles |
| Gatwick Airport         | 36 Miles   |

### Town Centre

| Crayford Town Centre | 0.2 Mile |
|----------------------|----------|
| Shopping Centre      |          |
| Blue water           | 0.8 Mile |
| Lakeside             | 8 Mile   |
| Road                 |          |
| M25 Junction 1B      | 2.8 Mile |
| Dartford Crossing    | 3.7 Mile |

### Ports & Terminals

| 14.2 Miles |
|------------|
| 36 Miles   |
| 57 Miles   |
| 63 Miles   |
|            |

### Rail

| Crayford Rail Sta | tion 0.8 Miles |
|-------------------|----------------|

FOR FURTHER INFORMATION, PLANS AND SPECIFICATIONS;