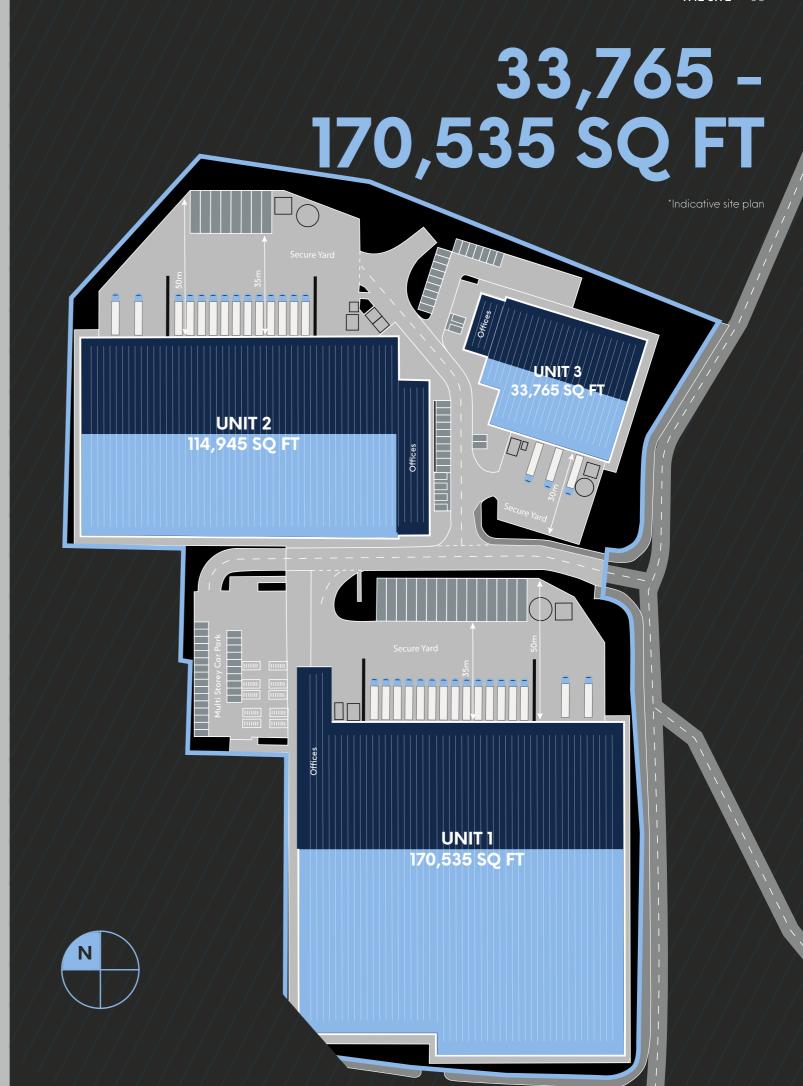

## Unit

## One

| Unit One             | Sq Ft   |
|----------------------|---------|
| Warehouse            | 141,889 |
| Ground Floor Offices | 3,971   |
| First Floor Offices  | 7,875   |
| Second Floor Offices | 7,875   |
| Mezzanine            | 8,925   |
| Total                | 170,535 |
| *GEA                 |         |

# Unit

### Two

| Unit Two             | Sq Ft   |
|----------------------|---------|
| Warehouse            | 91,316  |
| Ground Floor Offices | 1,334   |
| First Floor Offices  | 6,160   |
| Second Floor Offices | 6,160   |
| Mezzanine            | 9,975   |
| Total                | 114,945 |
| *GFA                 |         |

### **Three**

| Unit Three           | Sq F   |
|----------------------|--------|
| Warehouse            | 26,42  |
| Ground Floor Offices | 904    |
| First Floor Offices  | 2,400  |
| Mezzanine            | 4,040  |
| Total                | 33,765 |
| *GEA                 |        |