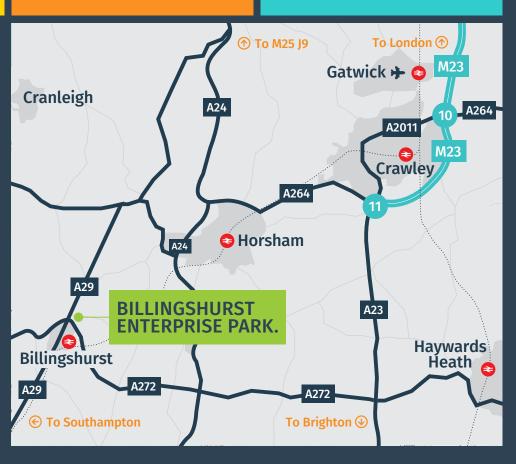

# STRATEGIC ACCESS

## ★ 15 Minutes

Walk to Billingshurst Town Centre

# ☆ 30 Minutes

Drive to Junction 11 of the M23 Motorway

## **→** West Sussex, RH14 9HP

| Road                | Miles        |
|---------------------|--------------|
| Horsham             | 7.1          |
| Crawley             | 15.6         |
| Worthing            | 18.7         |
| Brighton            | 26.6         |
| Portsmouth          | 40.3         |
| London              | 46.3         |
| Rail                | Times        |
| Horsham             | 10 mins      |
| Crawley             | 19 mins      |
| Gatwick             | 29 mins      |
| London Victoria     | 1 hr 10 mins |
| Air                 | Times        |
| Gatwick Airport     | 31 mins      |
| Heathrow Airport    | 1 hr 6 mins  |
| Southampton Airport | 1 hr 13 mins |

## Situated approximately 7 miles to the South West of Horsham.

Billingshurst is an affluent commuter town which benefits from a growing population and quick links to both the South Coast and southern home counties. Billingshurst Enterprise Park is an established employment hub which can offer occupiers a range of business space.