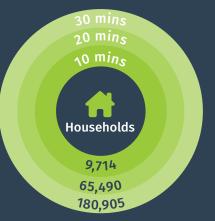

# BILLINGSHURST ENTERPRISE PARK.

To Let / For Sale Brand New Business Units 3,700 - 45,000 sq ft

**Construction Starting Imminently** 

65,490 households within 20 minute drive

50% of the scheme pre let / under offer

## **D** Local Statistics

Source: StorePointGeo