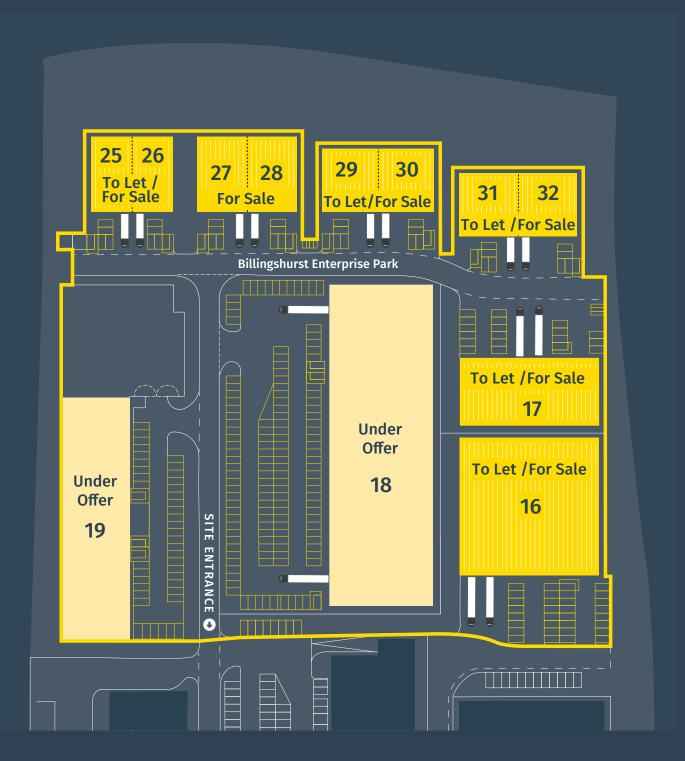

## **Accommodation**

| Unit | Warehouse   | Mezzanine | Total  |
|------|-------------|-----------|--------|
| 16   | 22,066      | 3,767     | 25,833 |
| 17   | 10,979      | 2,530     | 13,509 |
| 18   | Under Offer |           |        |
| 19   | Under Offer |           |        |
| 25   | 3,574       | 936       | 4,510  |
| 26   | 3,574       | 936       | 4,510  |
| 27   | 4,370       | 1,141     | 5,511  |
| 28   | 4,370       | 1,141     | 5,511  |
| 29   | 4,112       | 1,281     | 5,393  |
| 30   | 4,112       | 1281      | 5,393  |
| 31   | 4,338       | 1,356     | 5,694  |
| 32   | 4,338       | 1,356     | 5,694  |

All areas are approximate on a GEA (Gross External Area) sq ft basis

\$\dagger\$\left\begin{align\*} \begin{align\*} \begin{ali