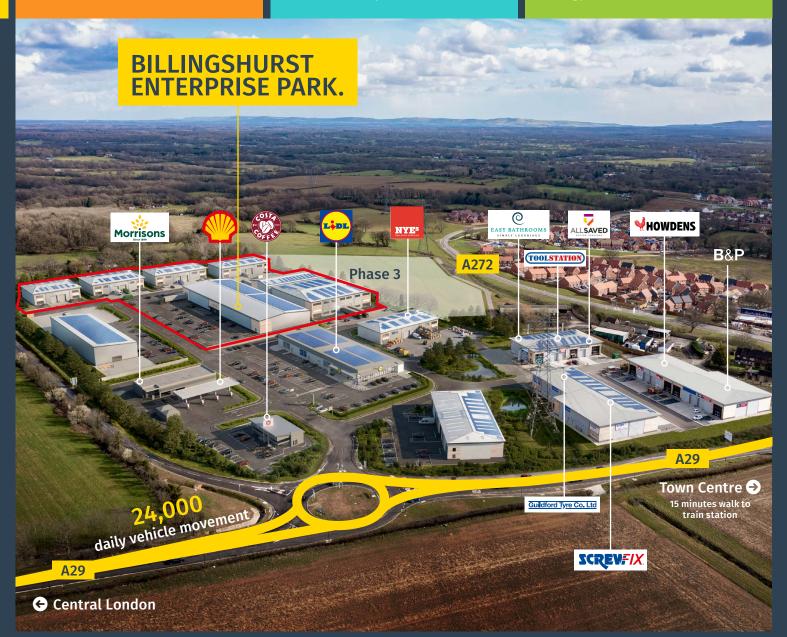

## **EXCELLENT** SITUATION.

> 11,868

new homes in total allocated to be built nearby in Draft Local Plan Excellent ESG

credentials including a Green **Energy Grid on the estate** 

New cycle path to be built linking the park with the town

## **Established**

business park location

Excellent supply of local labour

## Situated approximately 7 miles to the South West of Horsham.

Billingshurst is an affluent commuter town which benefits from a growing population and quick links to both the South Coast and southern home counties. Billingshurst Enterprise Park is an established employment hub which can offer occupiers a range of business space.