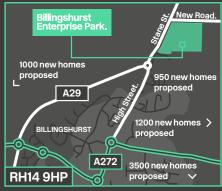

### Location.

Situated approximately 7 miles to the South West of Horsham, Billingshurst is an affluent commuter town which benefits from a growing population and quick links to both the South Coast and southern home counties.

### **Travel Times.**

| Miles        |
|--------------|
| 7.1          |
| 15.6         |
| 18.7         |
| 26.6         |
| 40.3         |
| 46.3         |
| Time         |
| 10 mins      |
| 19 mins      |
| 29 mins      |
| 1 hr 10 mins |
| Time         |
| 31 mins      |
| 1 hr 6 mins  |
| 1 hr 13 mins |
|              |