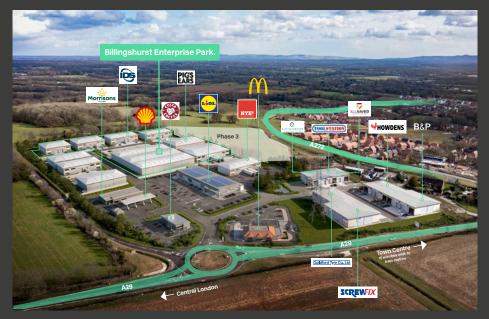

### Location.

Situated approximately 7 miles to the South West of Horsham, Billingshurst is an affluent commuter town which benefits from a growing population and quick links to both the South Coast and southern home counties.