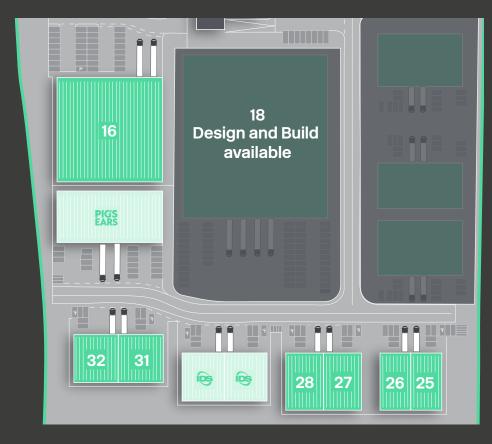

#### Accomodation.

| Unit    | Warehouse<br>(sq ft)             | FF office<br>(sq ft) | Total<br>(sq ft) |
|---------|----------------------------------|----------------------|------------------|
| 16      | 21,312                           | 3,272                | 24,584           |
| 17      | Let to Pigs                      | Ears Beer            | 10,387           |
| Plot 18 | Build To Suit up to 45,000 sq ft |                      |                  |
| 25      | 3,358                            | 419                  | 3,777            |
| 26      | 3,358                            | 419                  | 3,777            |
| 27      | 4,133                            | 516                  | 4,649            |
| 28      | 4,133                            | 516                  | 4,649            |
| 29      | Let to                           | I-D-S                | 4,298            |
| 30      | Let to                           | I-D-S                | 4,298            |
| 31      | 4,068                            | 508                  | 4,576            |
| 32      | 4,068                            | 598                  | 4,576            |